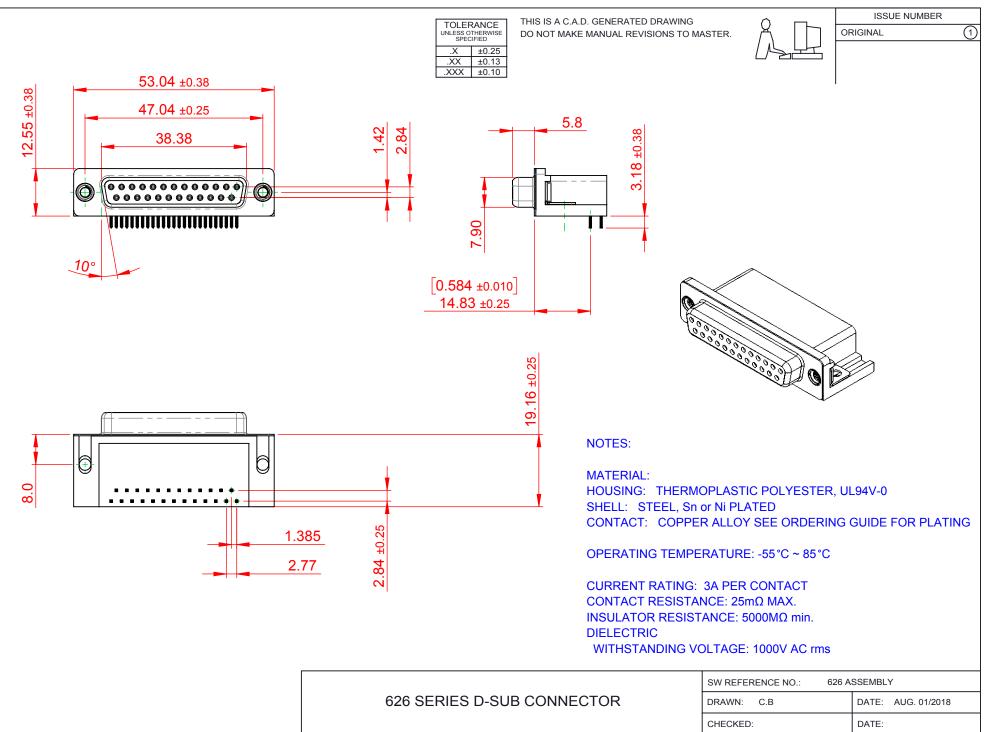

THIS SERIES FULLY CONFORMS TO THE EUROPEAN UNION DIRECTIVES 2011/65/EU FOR RoHS COMPLIANCY.

|  | 626 SERIES D-SUB (                     | DRAWN: C.B                                                                                                                                  |                 | DATE: AUG. 01/2018 |            |       |
|--|----------------------------------------|---------------------------------------------------------------------------------------------------------------------------------------------|-----------------|--------------------|------------|-------|
|  |                                        |                                                                                                                                             | CHECKED:        |                    | DATE:      |       |
|  | EDAC INC<br>TORONTO, ONTARIO<br>CANADA | THESE DRAWINGS AND SPECIFICATIONS<br>ARE THE PROPERTY OF EDAC INC.,AND<br>SHALL NOT BE REPRODUCED,OR COPIED<br>OR USED AS THE BASIS FOR THE | SCALE: 1:1      |                    | SHEET 1 OF | 1     |
|  |                                        |                                                                                                                                             | DRAWING NUMBER: | 626-025-6          | 662-015    | ISSUE |
|  | YOUR CONNECTION TO QUALITY & SERVICE   | MANUFACTURE OR SALE OF APPARATUS<br>WITHOUT WRITTEN PERMISSION.                                                                             | PART NUMBER:    | 626-025-6          | 662-015    | 1     |