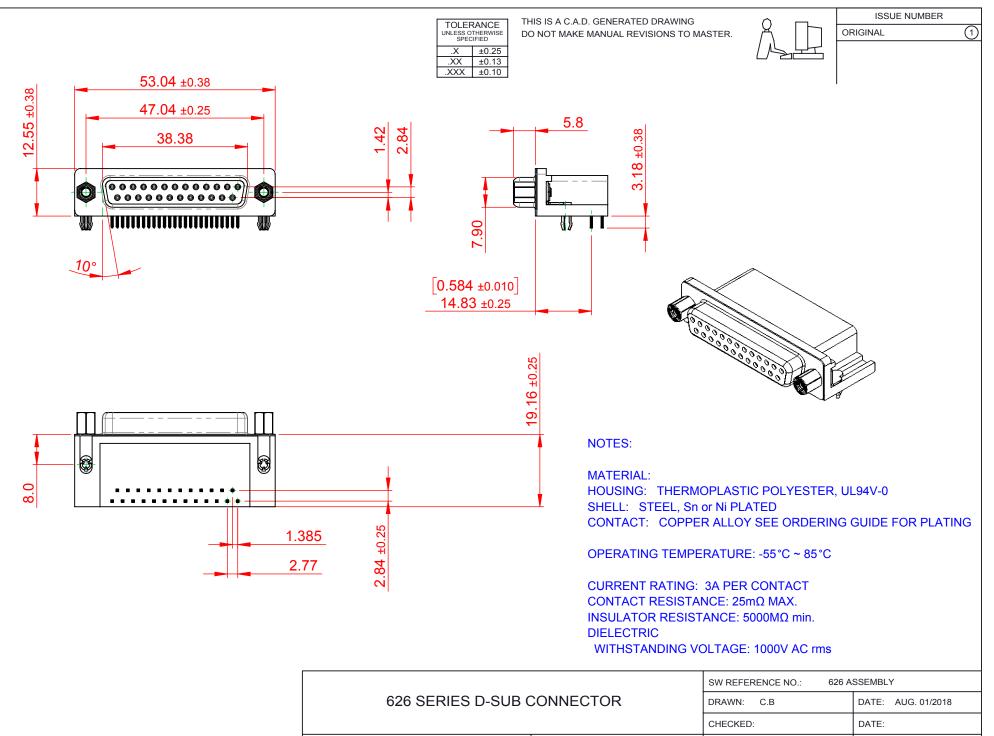

COMPLIANT THI

THIS SERIES FULLY CONFORMS TO THE EUROPEAN UNION DIRECTIVES 2011/65/EU FOR RoHS COMPLIANCY.

|  | 626 SERIES D-SUB CONNECTOR                                                     |                                                                                                                                                                                                                | DRAWN: C.B      |                            | DATE: AUG. 01/2018 |    |       |  |
|--|--------------------------------------------------------------------------------|----------------------------------------------------------------------------------------------------------------------------------------------------------------------------------------------------------------|-----------------|----------------------------|--------------------|----|-------|--|
|  |                                                                                |                                                                                                                                                                                                                | CHECKED:        |                            | DATE:              |    |       |  |
|  | EDAC INC<br>TORONTO, ONTARIO<br>CANADA<br>YOUR CONNECTION TO QUALITY & SERVICE | THESE DRAWINGS AND SPECIFICATIONS<br>ARE THE PROPERTY OF EDAC INC.,AND<br>SHALL NOT BE REPRODUCED,OR COPIED<br>OR USED AS THE BASIS FOR THE<br>MANUFACTURE OR SALE OF APPARATUS<br>WITHOUT WRITTEN PERMISSION. | SCALE: 1:1      |                            | SHEET 1            | OF | 1     |  |
|  |                                                                                |                                                                                                                                                                                                                | DRAWING NUMBER: | NG NUMBER: 626-025-662-543 |                    |    | ISSUE |  |
|  |                                                                                |                                                                                                                                                                                                                | PART NUMBER:    | 626-025-6                  | 62-543             |    | 1     |  |