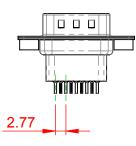

.XX ±0.13 .XXX ±0.10

## NOTES:

MATERIAL:

HOUSING: THERMOPLASTIC POLYESTER, UL94V-0 SHELL: STEEL, Sn or Ni PLATED CONTACT: COPPER ALLOY SEE ORDERING GUIDE FOR PLATING

OPERATING TEMPERATURE: -55°C ~ 85°C

CURRENT RATING: 3A PER CONTACT CONTACT RESISTANCE: 25mΩ MAX. INSULATOR RESISTANCE: 5000MΩ min. DIELECTRIC WITHSTANDING VOLTAGE: 1000V AC rms