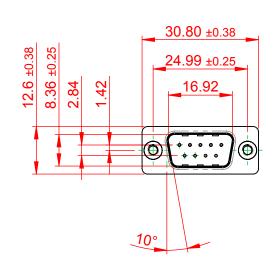

.XX ±0.13 .XXX ±0.10

## NOTES:

MATERIAL:

HOUSING: THERMOPLASTIC POLYESTER, UL94V-0 SHELL: STEEL, Sn or Ni PLATED CONTACT: COPPER ALLOY SEE ORDERING GUIDE FOR PLATING

OPERATING TEMPERATURE: -55°C ~ 85°C

CURRENT RATING: 3A PER CONTACT CONTACT RESISTANCE: 25mΩ MAX. INSULATOR RESISTANCE: 5000MΩ min. DIELECTRIC WITHSTANDING VOLTAGE: 1000V AC rms