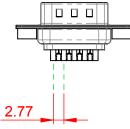

.XX ±0.13 .XXX ±0.10

NOTES:

MATERIAL:

HOUSING: THERMOPLASTIC POLYESTER, UL94V-0 SHELL: STEEL, Sn or Ni PLATED CONTACT: COPPER ALLOY SEE ORDERING GUIDE FOR PLATING

OPERATING TEMPERATURE: -55°C ~ 85°C

CURRENT RATING: 3A PER CONTACT CONTACT RESISTANCE: 25mΩ MAX. INSULATOR RESISTANCE: 5000MΩ min. DIELECTRIC WITHSTANDING VOLTAGE: 1000V AC rms