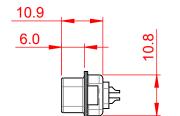

.XX ±0.13 .XXX ±0.10

NOTES:

MATERIAL:

HOUSING: THERMOPLASTIC POLYESTER, UL94V-0 SHELL: STEEL, Sn or Ni PLATED CONTACT: COPPER ALLOY SEE ORDERING GUIDE FOR PLATING

OPERATING TEMPERATURE: -55°C ~ 85°C

CURRENT RATING: 3A PER CONTACT CONTACT RESISTANCE: 25mΩ MAX. INSULATOR RESISTANCE: 5000MΩ min. DIELECTRIC WITHSTANDING VOLTAGE: 1000V AC rms