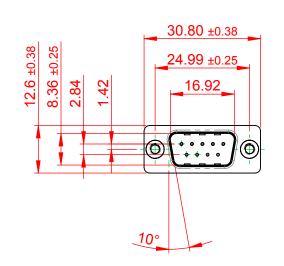

.XX ±0.13 .XXX ±0.10

NOTES:

MATERIAL:

HOUSING: THERMOPLASTIC POLYESTER, UL94V-0 SHELL: STEEL, Sn or Ni PLATED CONTACT: COPPER ALLOY SEE ORDERING GUIDE FOR PLATING

OPERATING TEMPERATURE: -55°C ~ 85°C

CURRENT RATING: 3A PER CONTACT CONTACT RESISTANCE: 25mΩ MAX. INSULATOR RESISTANCE: 5000MΩ min. DIELECTRIC WITHSTANDING VOLTAGE: 1000V AC rms