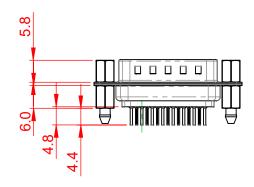

## 6.0 5.6

NOTES:

MATERIAL:

HOUSING: THERMOPLASTIC POLYESTER, UL94V-0 SHELL: STEEL, TIN PLATED CONTACT: COPPER ALLOY, 15µ GOLD PLATED

OPERATING TEMPERATURE: -55°C to +105°C

CURRENT RATING: 3A PER CONTACT CONTACT RESISTANCE: 25mQ MAX. INSULATOR RESISTANCE: 5000MΩ min. DIELECTRIC WITHSTANDING VOLTAGE: 1000V AC rms