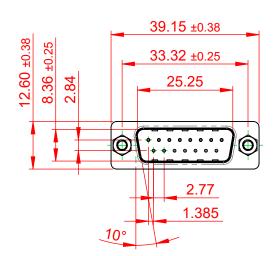

THIS IS A C.A.D. GENERATED DRAWING DO NOT MAKE MANUAL REVISIONS TO MASTER.

## 6.0 5.6

NOTES:

MATERIAL:

HOUSING: THERMOPLASTIC POLYESTER, UL94V-0 SHELL: STEEL, TIN PLATED CONTACT: COPPER ALLOY, 15µ GOLD PLATED

OPERATING TEMPERATURE: -55°C to +105°C

CURRENT RATING: 3A PER CONTACT CONTACT RESISTANCE: 25mQ MAX. INSULATOR RESISTANCE: 5000MΩ min. DIELECTRIC WITHSTANDING VOLTAGE: 1000V AC rms

|                                        | 627 SERIES D-SUB CONNECTOR                                                                                                                                                                                     |                                 | SW REFERENCE NO.: 627 ASSEMBLY |       |  |
|----------------------------------------|----------------------------------------------------------------------------------------------------------------------------------------------------------------------------------------------------------------|---------------------------------|--------------------------------|-------|--|
| 627 SERIES D-SUB C                     |                                                                                                                                                                                                                |                                 | DATE: AUG. 01/2                | 018   |  |
|                                        |                                                                                                                                                                                                                |                                 | DATE:                          |       |  |
| EDAC INC<br>TORONTO, ONTARIO<br>CANADA | THESE DRAWINGS AND SPECIFICATIONS<br>ARE THE PROPERTY OF EDAC INC.,AND<br>SHALL NOT BE REPRODUCED,OR COPIED<br>OR USED AS THE BASIS FOR THE<br>MANUFACTURE OR SALE OF APPARATUS<br>WITHOUT WRITTEN PERMISSION. | SCALE: 1:1                      | SHEET 1 OF                     | 1     |  |
|                                        |                                                                                                                                                                                                                | DRAWING NUMBER: 627-015-320-267 |                                | ISSUE |  |
| YOUR CONNECTION TO QUALITY & SERVICE   |                                                                                                                                                                                                                | PART NUMBER: 627-01             | 5-320-267                      | 1     |  |