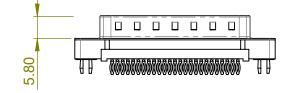

THIS IS A C.A.D. GENERATED DRAWING TOLERANCE UNLESS OTHERWISE SPECIFIED DO NOT MAKE MANUAL REVISIONS TO MASTER.

.X ±0.25 .XX ±0.13 .XXX ±0.10

NOTES:

MATERIAL:

HOUSING: THERMOPLASTIC POLYESTER, UL94V-0 SHELL: STEEL, NICKEL PLATED CONTACT: COPPER ALLOY, 30µ GOLD PLATED

OPERATING TEMPERATURE: -55°C ~ 85°C

CURRENT RATING: 3A PER CONTACT CONTACT RESISTANCE: 25mQ MAX. INSULATOR RESISTANCE: 5000MΩ min. DIELECTRIC WITHSTANDING VOLTAGE: 1000V AC rms

| 628 SERIES D-SUB CONNECTOR             |                                                                                                                                                                                                                | SW REFERENCE NO.: 628 ASSEMBLY |                 |       |
|----------------------------------------|----------------------------------------------------------------------------------------------------------------------------------------------------------------------------------------------------------------|--------------------------------|-----------------|-------|
|                                        |                                                                                                                                                                                                                | DRAWN: C.B                     | DATE: AUG. 01/2 | 018   |
|                                        |                                                                                                                                                                                                                | CHECKED:                       | DATE:           |       |
| EDAC INC<br>TORONTO, ONTARIO<br>CANADA | THESE DRAWINGS AND SPECIFICATIONS<br>ARE THE PROPERTY OF EDAC INC.,AND<br>SHALL NOT BE REPRODUCED,OR COPIED<br>OR USED AS THE BASIS FOR THE<br>MANUFACTURE OR SALE OF APPARATUS<br>WITHOUT WRITTEN PERMISSION. | SCALE: 1:1                     | SHEET 1 OF      | 1     |
|                                        |                                                                                                                                                                                                                | DRAWING NUMBER: 627            | -025-626-016    | ISSUE |
| YOUR CONNECTION TO QUALITY & SERVICE   |                                                                                                                                                                                                                | PART NUMBER: 627               | -025-626-016    | 1     |