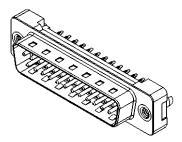

THIS IS A C.A.D. GENERATED DRAWING TOLERANCE UNLESS OTHERWISE SPECIFIED DO NOT MAKE MANUAL REVISIONS TO MASTER.

.X ±0.25 .XX ±0.13 .XXX ±0.10

NOTES:

MATERIAL:

HOUSING: THERMOPLASTIC POLYESTER, UL94V-0 SHELL: STEEL, NICKEL PLATED CONTACT: COPPER ALLOY, 30µ GOLD PLATED

OPERATING TEMPERATURE: -55°C ~ 85°C

CURRENT RATING: 3A PER CONTACT CONTACT RESISTANCE: 25mQ MAX. INSULATOR RESISTANCE: 5000MΩ min. DIELECTRIC WITHSTANDING VOLTAGE: 1000V AC rms

| 628 SERIES D-SUB CONNECTOR             |                                                                                                                                                                                                                | SW REFERENCE NO.: 628 ASSEMBLY |                 |       |
|----------------------------------------|----------------------------------------------------------------------------------------------------------------------------------------------------------------------------------------------------------------|--------------------------------|-----------------|-------|
|                                        |                                                                                                                                                                                                                | DRAWN: C.B                     | DATE: AUG. 01/2 | 018   |
|                                        |                                                                                                                                                                                                                | CHECKED:                       | DATE:           |       |
| EDAC INC<br>TORONTO, ONTARIO<br>CANADA | THESE DRAWINGS AND SPECIFICATIONS<br>ARE THE PROPERTY OF EDAC INC.,AND<br>SHALL NOT BE REPRODUCED,OR COPIED<br>OR USED AS THE BASIS FOR THE<br>MANUFACTURE OR SALE OF APPARATUS<br>WITHOUT WRITTEN PERMISSION. | SCALE: 1:1                     | SHEET 1 OF      | 1     |
|                                        |                                                                                                                                                                                                                | DRAWING NUMBER: 627            | -025-626-016    | ISSUE |
| YOUR CONNECTION TO QUALITY & SERVICE   |                                                                                                                                                                                                                | PART NUMBER: 627               | -025-626-016    | 1     |