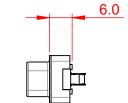

THIS IS A C.A.D. GENERATED DRAWING TOLERANCE UNLESS OTHERWISE SPECIFIED DO NOT MAKE MANUAL REVISIONS TO MASTER.

.X ±0.25 .XX ±0.13 .XXX ±0.10

NOTES:

MATERIAL:

HOUSING: THERMOPLASTIC POLYESTER, UL94V-0 SHELL: STEEL, NICKEL PLATED CONTACT: COPPER ALLOY, 30µ GOLD PLATED

OPERATING TEMPERATURE: -55°C ~ 85°C

CURRENT RATING: 3A PER CONTACT CONTACT RESISTANCE: 25mQ MAX. INSULATOR RESISTANCE: 5000MΩ min. DIELECTRIC WITHSTANDING VOLTAGE: 1000V AC rms

| 628 SERIES D-SUB CONNECTOR             |                                                                                                                                                                                                                | SW REFERENCE NO.: 628 ASSEMBLY |                 |       |
|----------------------------------------|----------------------------------------------------------------------------------------------------------------------------------------------------------------------------------------------------------------|--------------------------------|-----------------|-------|
|                                        |                                                                                                                                                                                                                | DRAWN: C.B                     | DATE: AUG. 01/2 | 018   |
|                                        |                                                                                                                                                                                                                | CHECKED:                       | DATE:           |       |
| EDAC INC<br>TORONTO, ONTARIO<br>CANADA | THESE DRAWINGS AND SPECIFICATIONS<br>ARE THE PROPERTY OF EDAC INC.,AND<br>SHALL NOT BE REPRODUCED,OR COPIED<br>OR USED AS THE BASIS FOR THE<br>MANUFACTURE OR SALE OF APPARATUS<br>WITHOUT WRITTEN PERMISSION. | SCALE: 1:1                     | SHEET 1 OF      | 1     |
|                                        |                                                                                                                                                                                                                | DRAWING NUMBER: 627            | -025-626-016    | ISSUE |
| YOUR CONNECTION TO QUALITY & SERVICE   |                                                                                                                                                                                                                | PART NUMBER: 627               | -025-626-016    | 1     |