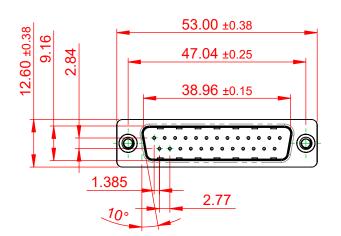

THIS IS A C.A.D. GENERATED DRAWING TOLERANCE UNLESS OTHERWISE SPECIFIED DO NOT MAKE MANUAL REVISIONS TO MASTER.

.X ±0.25 .XX ±0.13 .XXX ±0.10

NOTES:

MATERIAL:

HOUSING: THERMOPLASTIC POLYESTER, UL94V-0 SHELL: STEEL, NICKEL PLATED CONTACT: COPPER ALLOY, 30µ GOLD PLATED

OPERATING TEMPERATURE: -55°C ~ 85°C

CURRENT RATING: 3A PER CONTACT CONTACT RESISTANCE: 25mQ MAX. INSULATOR RESISTANCE: 5000MΩ min. DIELECTRIC WITHSTANDING VOLTAGE: 1000V AC rms

| 628 SERIES D-SUB CONNECTOR             |                                                                                                                                                                                                                | SW REFERENCE NO.: 628 ASSEMBLY |                 |       |
|----------------------------------------|----------------------------------------------------------------------------------------------------------------------------------------------------------------------------------------------------------------|--------------------------------|-----------------|-------|
|                                        |                                                                                                                                                                                                                | DRAWN: C.B                     | DATE: AUG. 01/2 | 018   |
|                                        |                                                                                                                                                                                                                | CHECKED:                       | DATE:           |       |
| EDAC INC<br>TORONTO, ONTARIO<br>CANADA | THESE DRAWINGS AND SPECIFICATIONS<br>ARE THE PROPERTY OF EDAC INC.,AND<br>SHALL NOT BE REPRODUCED,OR COPIED<br>OR USED AS THE BASIS FOR THE<br>MANUFACTURE OR SALE OF APPARATUS<br>WITHOUT WRITTEN PERMISSION. | SCALE: 1:1                     | SHEET 1 OF      | 1     |
|                                        |                                                                                                                                                                                                                | DRAWING NUMBER: 627            | -025-626-016    | ISSUE |
| YOUR CONNECTION TO QUALITY & SERVICE   |                                                                                                                                                                                                                | PART NUMBER: 627               | -025-626-016    | 1     |