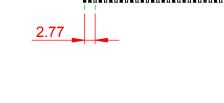

|                           |                                        |                                                                                                                                                                                                                | SW REFERENCE NO.: 627 ASSEMBLY  |           |                    |     |       |   |
|---------------------------|----------------------------------------|----------------------------------------------------------------------------------------------------------------------------------------------------------------------------------------------------------------|---------------------------------|-----------|--------------------|-----|-------|---|
| 627 S                     | ERIES D-SUB (                          | CONNECTOR                                                                                                                                                                                                      | DRAWN: C.B                      |           | DATE: AUG. 01/2018 |     | 8     |   |
|                           |                                        |                                                                                                                                                                                                                | CHECKED:                        |           | DATE:              |     |       |   |
|                           | EDAC INC<br>TORONTO, ONTARIO<br>CANADA | THESE DRAWINGS AND SPECIFICATIONS<br>ARE THE PROPERTY OF EDAC INC.,AND<br>SHALL NOT BE REPRODUCED,OR COPIED<br>OR USED AS THE BASIS FOR THE<br>MANUFACTURE OR SALE OF APPARATUS<br>WITHOUT WRITTEN PERMISSION. | SCALE: 1:1                      |           | SHEET              | 1 ( | DF    | 1 |
|                           |                                        |                                                                                                                                                                                                                | DRAWING NUMBER: 627-050-228-543 |           |                    |     | ISSUE |   |
| YOUR CONNECTION TO QUALIT | QUALITY & SERVICE                      |                                                                                                                                                                                                                | PART NUMBER:                    | 627-050-2 | 228-543            |     |       | 1 |