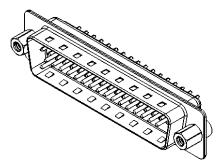

|                           |                                        |                                                                                                                                                                                                                | SW REFERENCE NO.: 627 ASSEMBLY  |           |                    |     |       |   |
|---------------------------|----------------------------------------|----------------------------------------------------------------------------------------------------------------------------------------------------------------------------------------------------------------|---------------------------------|-----------|--------------------|-----|-------|---|
| 627 S                     | ERIES D-SUB (                          | CONNECTOR                                                                                                                                                                                                      | DRAWN: C.B                      |           | DATE: AUG. 01/2018 |     | 8     |   |
|                           |                                        |                                                                                                                                                                                                                | CHECKED:                        |           | DATE:              |     |       |   |
|                           | EDAC INC<br>TORONTO, ONTARIO<br>CANADA | THESE DRAWINGS AND SPECIFICATIONS<br>ARE THE PROPERTY OF EDAC INC.,AND<br>SHALL NOT BE REPRODUCED,OR COPIED<br>OR USED AS THE BASIS FOR THE<br>MANUFACTURE OR SALE OF APPARATUS<br>WITHOUT WRITTEN PERMISSION. | SCALE: 1:1                      |           | SHEET              | 1 ( | DF    | 1 |
|                           |                                        |                                                                                                                                                                                                                | DRAWING NUMBER: 627-050-228-543 |           |                    |     | ISSUE |   |
| YOUR CONNECTION TO QUALIT | QUALITY & SERVICE                      |                                                                                                                                                                                                                | PART NUMBER:                    | 627-050-2 | 228-543            |     |       | 1 |