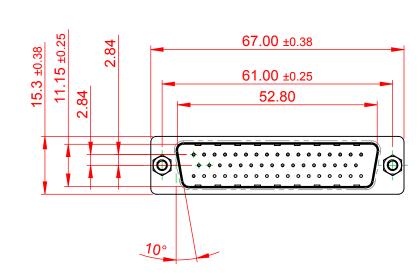

|                           |                                        |                                                                                                                                                                                                                | SW REFERENCE NO.: 627 ASSEMBLY  |           |                    |     |       |   |
|---------------------------|----------------------------------------|----------------------------------------------------------------------------------------------------------------------------------------------------------------------------------------------------------------|---------------------------------|-----------|--------------------|-----|-------|---|
| 627 S                     | ERIES D-SUB (                          | CONNECTOR                                                                                                                                                                                                      | DRAWN: C.B                      |           | DATE: AUG. 01/2018 |     | 8     |   |
|                           |                                        |                                                                                                                                                                                                                | CHECKED:                        |           | DATE:              |     |       |   |
|                           | EDAC INC<br>TORONTO, ONTARIO<br>CANADA | THESE DRAWINGS AND SPECIFICATIONS<br>ARE THE PROPERTY OF EDAC INC.,AND<br>SHALL NOT BE REPRODUCED,OR COPIED<br>OR USED AS THE BASIS FOR THE<br>MANUFACTURE OR SALE OF APPARATUS<br>WITHOUT WRITTEN PERMISSION. | SCALE: 1:1                      |           | SHEET              | 1 ( | DF    | 1 |
|                           |                                        |                                                                                                                                                                                                                | DRAWING NUMBER: 627-050-228-543 |           |                    |     | ISSUE |   |
| YOUR CONNECTION TO QUALIT | QUALITY & SERVICE                      |                                                                                                                                                                                                                | PART NUMBER:                    | 627-050-2 | 228-543            |     |       | 1 |