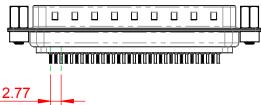

|                           |                                        |                                                                                                                                                                                                                | SW REFERENCE NO.: 627 ASSEMBLY  |           |                    |     |       |   |
|---------------------------|----------------------------------------|----------------------------------------------------------------------------------------------------------------------------------------------------------------------------------------------------------------|---------------------------------|-----------|--------------------|-----|-------|---|
| 627 S                     | ERIES D-SUB (                          | CONNECTOR                                                                                                                                                                                                      | DRAWN: C.B                      |           | DATE: AUG. 01/2018 |     | 8     |   |
|                           |                                        |                                                                                                                                                                                                                | CHECKED:                        |           | DATE:              |     |       |   |
|                           | EDAC INC<br>TORONTO, ONTARIO<br>CANADA | THESE DRAWINGS AND SPECIFICATIONS<br>ARE THE PROPERTY OF EDAC INC.,AND<br>SHALL NOT BE REPRODUCED,OR COPIED<br>OR USED AS THE BASIS FOR THE<br>MANUFACTURE OR SALE OF APPARATUS<br>WITHOUT WRITTEN PERMISSION. | SCALE: 1:1                      |           | SHEET              | 1 ( | DF    | 1 |
|                           |                                        |                                                                                                                                                                                                                | DRAWING NUMBER: 627-050-228-543 |           |                    |     | ISSUE |   |
| YOUR CONNECTION TO QUALIT | QUALITY & SERVICE                      |                                                                                                                                                                                                                | PART NUMBER:                    | 627-050-2 | 228-543            |     |       | 1 |