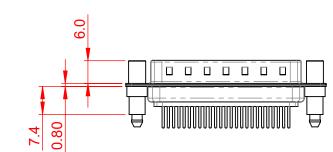

|                                                                                | 627 SERIES D-SUB CONNECTOR                                             |                         | SW REFERENCE NO.: 627 ASSEMBLY |       |  |
|--------------------------------------------------------------------------------|------------------------------------------------------------------------|-------------------------|--------------------------------|-------|--|
| 627 SERIES D-S                                                                 |                                                                        |                         | DATE: AUG. 01/20               | )18   |  |
|                                                                                |                                                                        |                         | DATE:                          |       |  |
| EDAG INC<br>TORONTO, ONTARIO<br>CANADA<br>YOUR CONNECTION TO QUALITY & SERVICE | THESE DRAWINGS AND SPECIFICATIONS<br>ARE THE PROPERTY OF EDAC INC.,AND | SCALE: 1:1              | SHEET 1 OF                     | 1     |  |
|                                                                                | OR USED AS THE BASIS FOR THE                                           | DRAWING NUMBER: 627-M25 | -320-GT6                       | ISSUE |  |
|                                                                                | /ICE MANUFACTURE OR SALE OF APPARATUS WITHOUT WRITTEN PERMISSION.      | PART NUMBER: 627-M25    | -320-GT6                       | 1     |  |

THIS SERIES FULLY CONFORMS TO THE EUROPEAN UNION DIRECTIVES 2011/65/EU FOR RoHS COMPLIANCY.

12.50 8.30

84

N