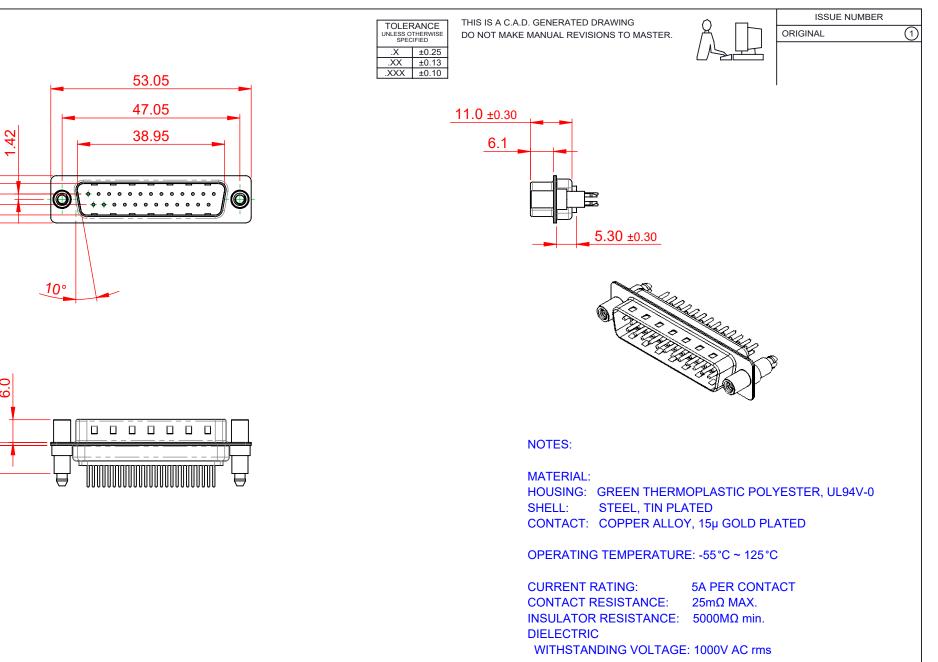

|                                                                                | 627 SERIES D-SUB CONNECTOR                                             |                         | SW REFERENCE NO.: 627 ASSEMBLY |       |  |
|--------------------------------------------------------------------------------|------------------------------------------------------------------------|-------------------------|--------------------------------|-------|--|
| 627 SERIES D-S                                                                 |                                                                        |                         | DATE: AUG. 01/20               | )18   |  |
|                                                                                |                                                                        |                         | DATE:                          |       |  |
| EDAG INC<br>TORONTO, ONTARIO<br>CANADA<br>YOUR CONNECTION TO QUALITY & SERVICE | THESE DRAWINGS AND SPECIFICATIONS<br>ARE THE PROPERTY OF EDAC INC.,AND | SCALE: 1:1              | SHEET 1 OF                     | 1     |  |
|                                                                                | OR USED AS THE BASIS FOR THE                                           | DRAWING NUMBER: 627-M25 | -320-GT6                       | ISSUE |  |
|                                                                                | /ICE MANUFACTURE OR SALE OF APPARATUS WITHOUT WRITTEN PERMISSION.      | PART NUMBER: 627-M25    | -320-GT6                       | 1     |  |

THIS SERIES FULLY CONFORMS TO THE EUROPEAN UNION DIRECTIVES 2011/65/EU FOR RoHS COMPLIANCY.

12.50 8.30

84

N