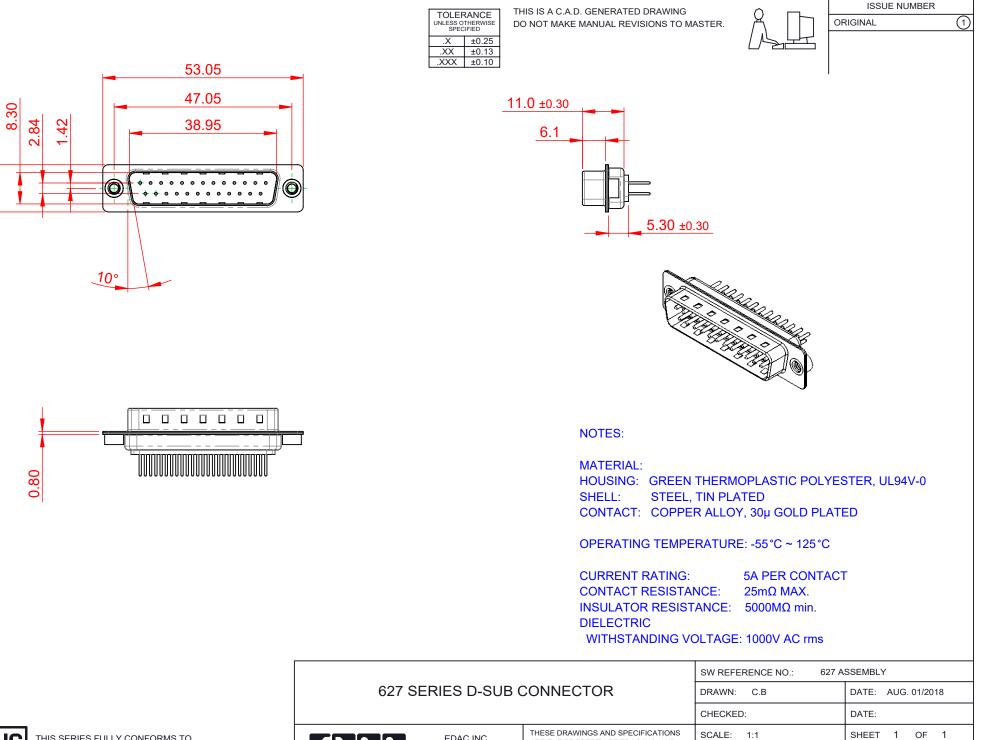

THIS SERIES FULLY CONFORMS TO THE EUROPEAN UNION DIRECTIVES 2011/65/EU FOR RoHS COMPLIANCY. COMPLIANT

12.50

EDAC INC TORONTO, ONTARIO CANADA

ARE THE PROPERTY OF EDAC INC. AND SHALL NOT BE REPRODUCED, OR COPIED OR USED AS THE BASIS FOR THE MANUFACTURE OR SALE OF APPARATUS WITHOUT WRITTEN PERMISSION.

|                              | DATE:   |                             |                                                              |
|------------------------------|---------|-----------------------------|--------------------------------------------------------------|
|                              | SHEET 1 | OF                          | 1                                                            |
| 627-M25-620-GT2              |         | ISSUE                       |                                                              |
| PART NUMBER: 627-M25-620-GT2 |         | 1                           |                                                              |
|                              |         | SHEET 1   627-M25-620-GT2 1 | SHEET 1 OF   627-M25-620-GT2 627-M25-620-GT2 627-M25-620-GT2 |