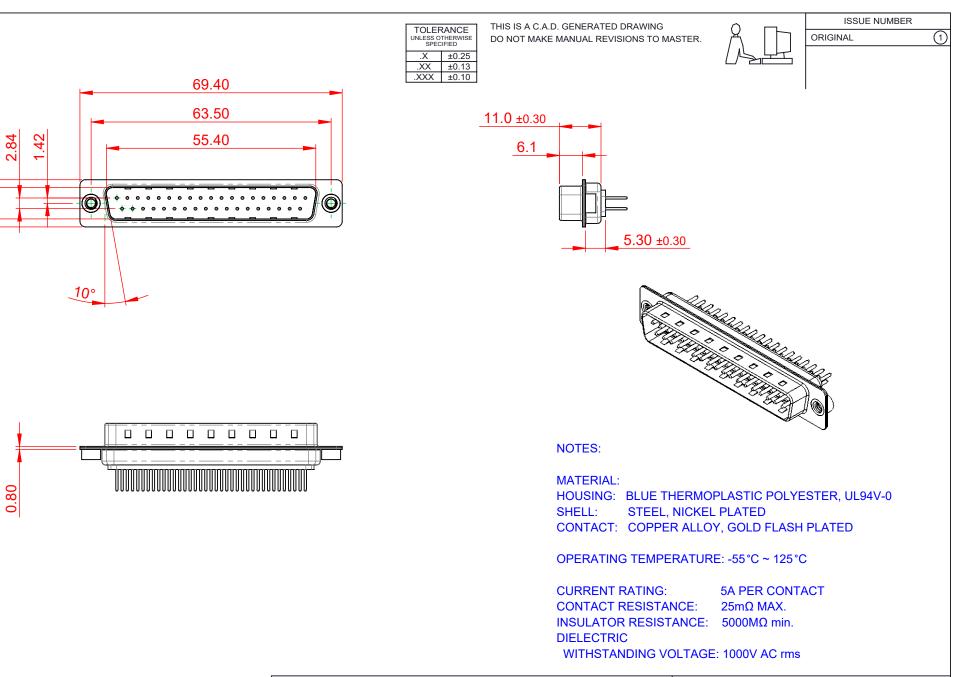

|                    |                                                               |                                                                                                                                                                                                                |                          | SW REFERENCE NO.: 627 ASSEMBLY |          |                    |       |  |
|--------------------|---------------------------------------------------------------|----------------------------------------------------------------------------------------------------------------------------------------------------------------------------------------------------------------|--------------------------|--------------------------------|----------|--------------------|-------|--|
| 627 8              |                                                               |                                                                                                                                                                                                                |                          | DRAWN: C.B                     |          | DATE: AUG. 01/2018 |       |  |
|                    |                                                               |                                                                                                                                                                                                                |                          | CHECKED:                       |          | DATE:              |       |  |
|                    | EDAC INC<br>TORONTO, ONTARIO<br>CANADA<br>9 QUALITY & SERVICE | THESE DRAWINGS AND SPECIFICATIONS<br>ARE THE PROPERTY OF EDAC INC.,AND<br>SHALL NOT BE REPRODUCED,OR COPIED<br>OR USED AS THE BASIS FOR THE<br>MANUFACTURE OR SALE OF APPARATUS<br>WITHOUT WRITTEN PERMISSION. | SCALE: 1:1               |                                | SHEET 1  | OF                 | 1     |  |
|                    |                                                               |                                                                                                                                                                                                                | DRAWING NUMBER: 627-M37- |                                | -220-LN2 |                    | ISSUE |  |
| YOUR CONNECTION TO |                                                               |                                                                                                                                                                                                                | PART NUMBER:             | 627-M37-                       | 220-LN2  |                    | 1     |  |

12.50 8.30

> THIS SERIES FULLY CONFORMS TO THE EUROPEAN UNION DIRECTIVES 2011/65/EU FOR R₀HS COMPLIANCY.