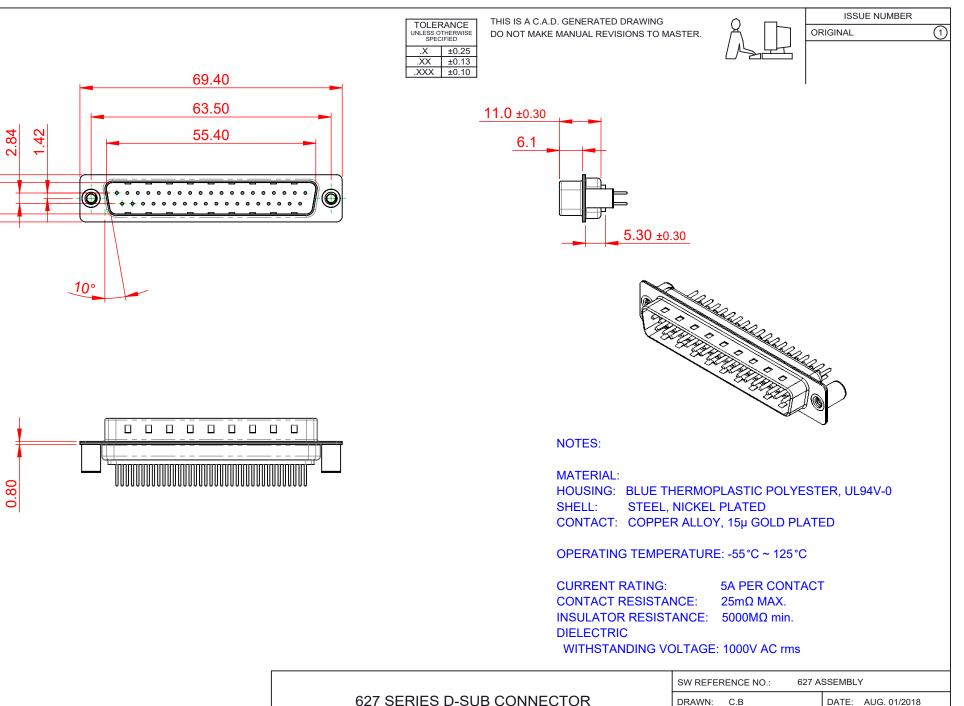

| <b>F</b> #HS |
|--------------|
| COMPLIANT    |

12.50 8.30

> THIS SERIES FULLY CONFORMS TO THE EUROPEAN UNION DIRECTIVES 2011/65/EU FOR RoHS COMPLIANCY.

EDAC INC TORONTO, ONTARIO CANADA

THESE DRAWINGS AND SPECIFICATIONS ARE THE PROPERTY OF EDAC INC..AND SHALL NOT BE REPRODUCED, OR COPIED OR USED AS THE BASIS FOR THE MANUFACTURE OR SALE OF APPARATUS WITHOUT WRITTEN PERMISSION.

| SW REFERENCE NO.: 627 ASSEMBLY        |                    |
|---------------------------------------|--------------------|
| DRAWN: C.B                            | DATE: AUG. 01/2018 |
| CHECKED:                              | DATE:              |
| SCALE: 1:1                            | SHEET 1 OF 1       |
| DRAWING NUMBER: 627-M37-320-LN3 ISSUE |                    |
| PART NUMBER: 627-M37-320-LN3 1        |                    |