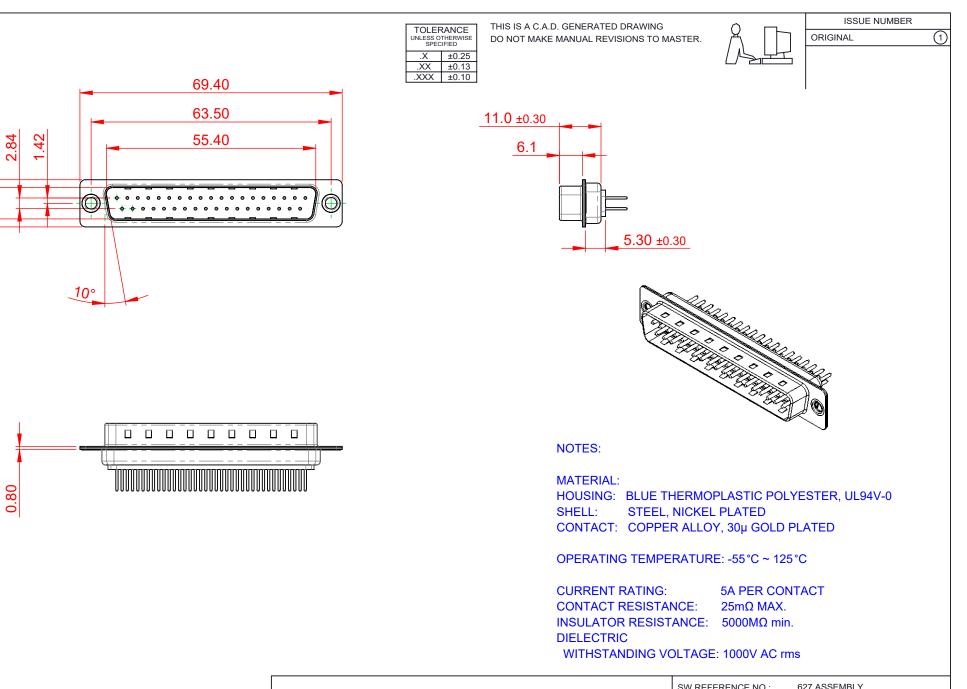

12.50 8.30

> THIS SERIES FULLY CONFORMS TO THE EUROPEAN UNION DIRECTIVES 2011/65/EU FOR RoHS COMPLIANCY.



THESE DRAWINGS AND SPECIFICATIONS ARE THE PROPERTY OF EDAC INC. AND SHALL NOT BE REPRODUCED, OR COPIED OR USED AS THE BASIS FOR THE WANUFACTURE OR SALE OF APPARATUS WITHOUT WRITTEN PERMISSION.

627 SERIES D-SUB CONNECTOR

| SW REFERENCE NO.: 627 ASSEMBLY |                  |       |
|--------------------------------|------------------|-------|
| DRAWN: C.B                     | DATE: AUG. 01/20 | )18   |
| CHECKED:                       | DATE:            |       |
| SCALE: 1:1                     | SHEET 1 OF       | 1     |
| DRAWING NUMBER: 627-M37-       | 620-LN1          | ISSUE |
| PART NUMBER: 627-M37-          | 627-M37-620-LN1  |       |