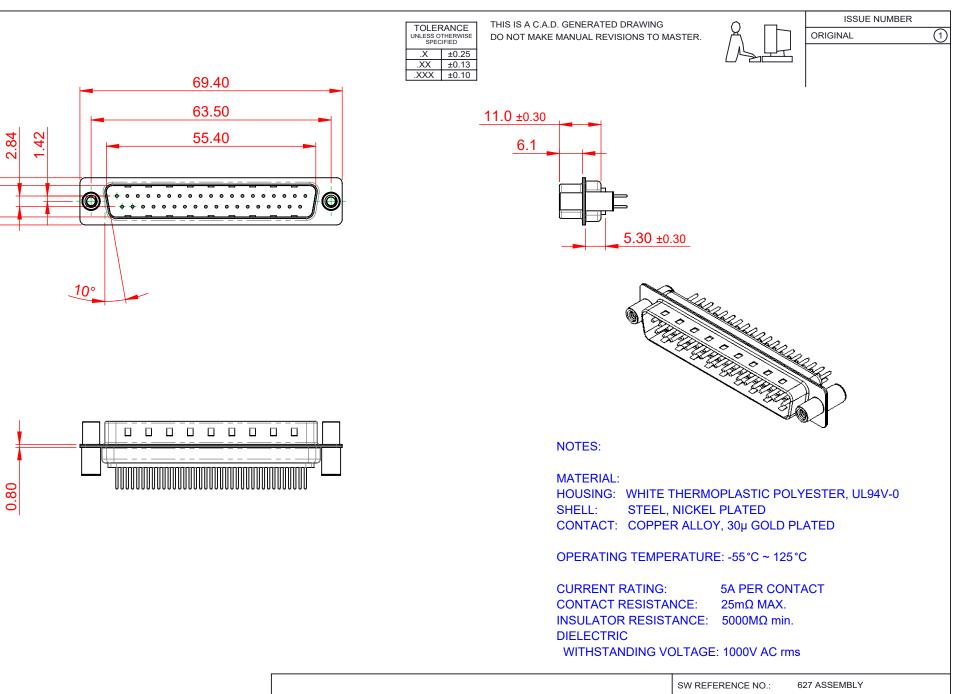

627 SERIES D-SUB CONNECTOR

THESE DRAWINGS AND SPECIFICATIONS ARE THE PROPERTY OF EDAC INC. AND SHALL NOT BE REPRODUCED, OR COPIED OR USED AS THE BASIS FOR THE MANUFACTURE OR SALE OF APPARATUS WITHOUT WRITTEN PERMISSION.

| SW REFERENCE NO.: 627 ASSEMBLY |                    |
|--------------------------------|--------------------|
| DRAWN: C.B                     | DATE: AUG. 01/2018 |
| CHECKED:                       | DATE:              |
| SCALE: 1:1                     | SHEET 1 OF 1       |
| DRAWING NUMBER: 627-M3         | 37-620-WN4 ISSUE   |
| PART NUMBER: 627-M3            | 37-620-WN4 1       |