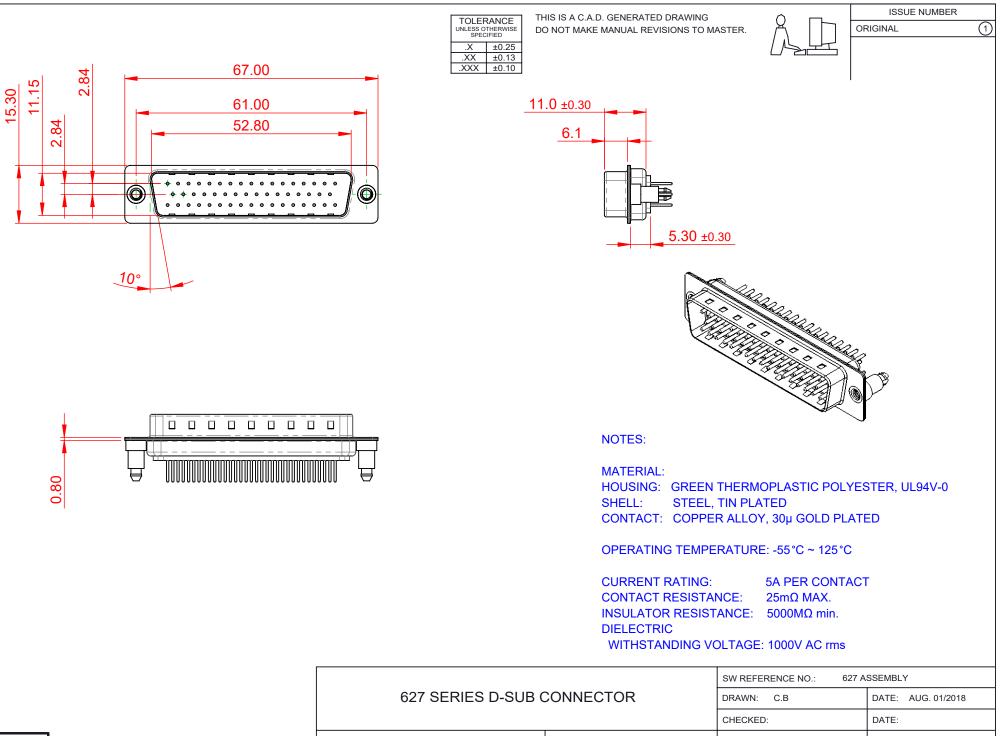

COMPLIANT

THIS SERIES FULLY CONFORMS TO THE EUROPEAN UNION DIRECTIVES 2011/65/EU FOR RoHS COMPLIANCY.

THESE DRAWINGS AND SPECIFICATION ARE THE PROPERTY OF EDAC INC..AND SHALL NOT BE REPRODUCED, OR COPIE OR USED AS THE BASIS FOR THE MANUFACTURE OR SALE OF APPARATU WITHOUT WRITTEN PERMISSION.

CANADA

|                | DRAWN: C.B      |                 | DATE: AUG. 01/2018 |       |    |   |
|----------------|-----------------|-----------------|--------------------|-------|----|---|
|                | CHECKED:        |                 | DATE:              |       |    |   |
| NS<br>D<br>IED | SCALE: 1:1      |                 | SHEET              | 1     | OF | 1 |
|                | DRAWING NUMBER: | 627-M50-620-GT5 |                    | ISSUE |    |   |
| US             | PART NUMBER:    | 627-M50-        | 620-GT5            |       |    | 1 |