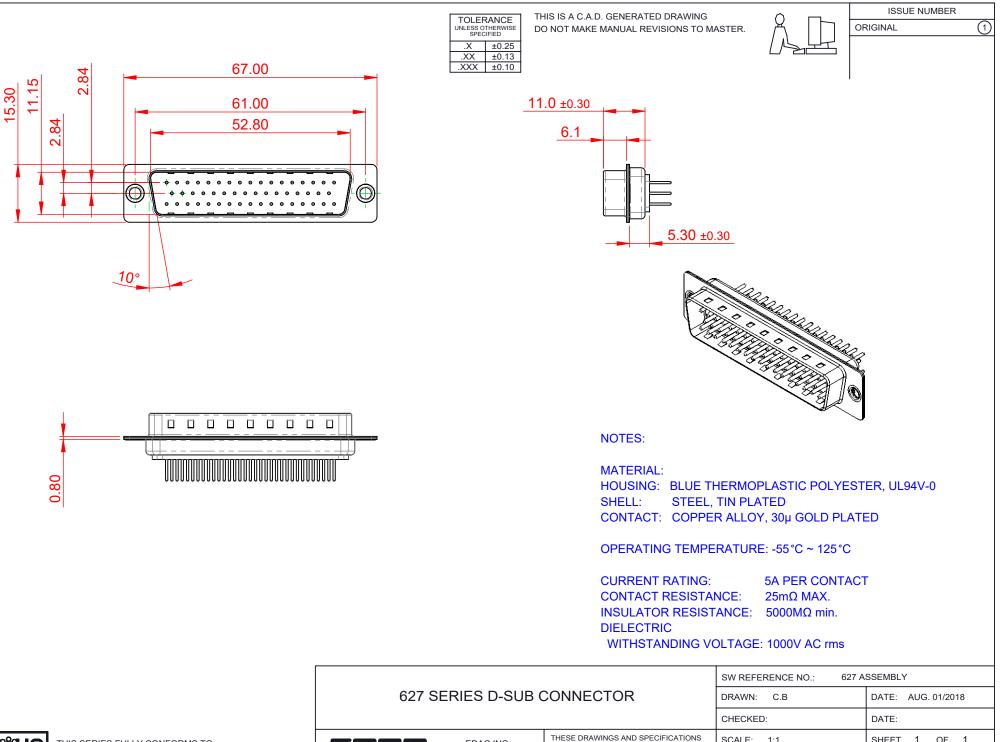

COMPLIANT

THIS SERIES FULLY CONFORMS TO THE EUROPEAN UNION DIRECTIVES 2011/65/EU FOR RoHS COMPLIANCY.

EDAC INC TORONTO, ONTARIO CANADA

ARE THE PROPERTY OF EDAC INC. AND SHALL NOT BE REPRODUCED, OR COPIED OR USED AS THE BASIS FOR THE MANUFACTURE OR SALE OF APPARATUS WITHOUT WRITTEN PERMISSION.

| SW REFERENCE NO.: 627 ASSEMBLY |                 |                    |       |
|--------------------------------|-----------------|--------------------|-------|
| DRAWN: C.B                     |                 | DATE: AUG. 01/2018 |       |
| CHECKED:                       |                 | DATE:              |       |
| SCALE: 1:1                     |                 | SHEET 1 OF         | 1     |
| DRAWING NUMBER:                | 627-M50-620-LT1 |                    | ISSUE |
| PART NUMBER:                   | 627-M50-620-LT1 |                    | 1     |
|                                |                 |                    |       |