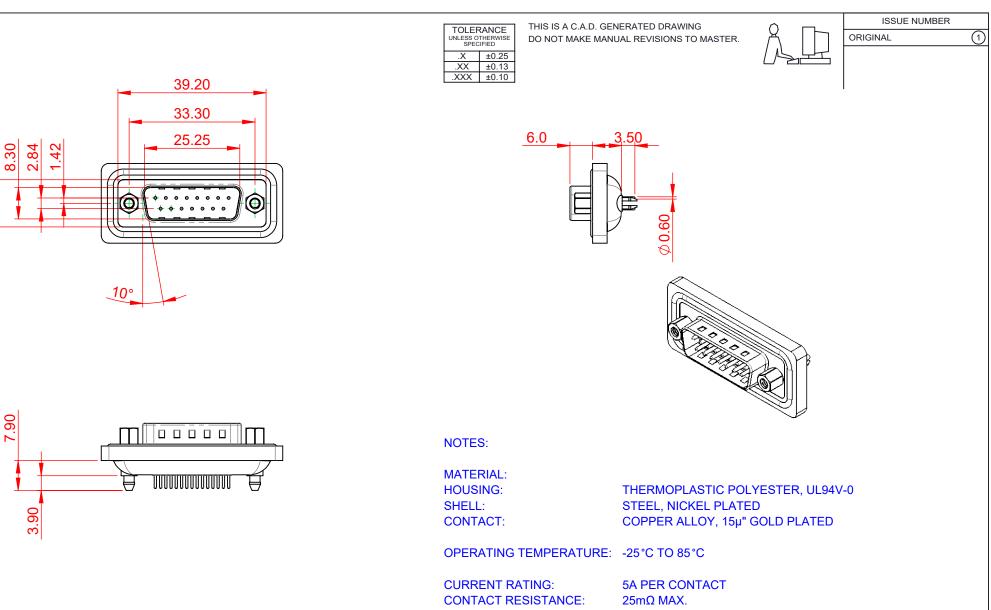

**INSULATOR RESISTANCE:** 5000MΩ min. DIELECTRIC WITHSTANDING VOLTAGE: 1000V AC rms

SW REFERENCE NO .: 627 ASSEMBLY 627 SERIES D-SUB CONNECTOR DRAWN: C.B DATE: AUG. 01/2018 CHECKED: DATE: THESE DRAWINGS AND SPECIFICATIONS OF SCALE: 1:1 SHEET 1 1 EDAC INC ARE THE PROPERTY OF EDAC INC. AND SHALL NOT BE REPRODUCED, OR COPIED DRAWING NUMBER: 627-W15-320-013 ISSUE OR USED AS THE BASIS FOR THE CANADA MANUFACTURE OR SALE OF APPARATUS 1 PART NUMBER: 627-W15-320-013 WITHOUT WRITTEN PERMISSION.

12.50

THIS SERIES FULLY CONFORMS TO THE EUROPEAN UNION DIRECTIVES 2011/65/EU FOR RoHS COMPLIANCY.

TORONTO, ONTARIO