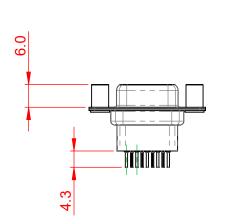

## 6.0 ±0.35

NOTES:

MATERIAL:

HOUSING: THERMOPLASTIC POLYESTER, UL94V-0 SHELL: STEEL, NICKEL PLATED CONTACT: COPPER ALLOY, GOLD FLASH PLATED OPERATING TEMPERATURE: -55°C to +85°C

CURRENT RATING: 3A PER CONTACT CONTACT RESISTANCE:  $25m\Omega$  MAX. INSULATOR RESISTANCE:  $5000M\Omega$  min. DIELECTRIC WITHSTANDING VOLTAGE: 1000V AC rms