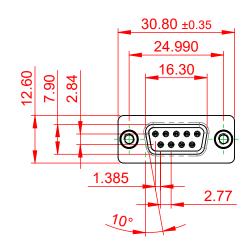

## 6.0 ±0.35

NOTES:

MATERIAL:

HOUSING: THERMOPLASTIC POLYESTER, UL94V-0 SHELL: STEEL, NICKEL PLATED CONTACT: COPPER ALLOY, GOLD FLASH PLATED OPERATING TEMPERATURE: -55°C to +85°C

CURRENT RATING: 3A PER CONTACT CONTACT RESISTANCE:  $25m\Omega$  MAX. INSULATOR RESISTANCE:  $5000M\Omega$  min. DIELECTRIC WITHSTANDING VOLTAGE: 1000V AC rms