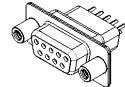

THIS IS A C.A.D. GENERATED DRAWING DO NOT MAKE MANUAL REVISIONS TO MASTER.

ISSUE NUMBER

## 6.0 ±0.35

NOTES:

MATERIAL:

HOUSING: THERMOPLASTIC POLYESTER, UL94V-0 SHELL: STEEL, NICKEL PLATED CONTACT: COPPER ALLOY, GOLD FLASH PLATED OPERATING TEMPERATURE: -55°C to +85°C

CURRENT RATING: 3A PER CONTACT CONTACT RESISTANCE:  $25m\Omega$  MAX. INSULATOR RESISTANCE:  $5000M\Omega$  min. DIELECTRIC WITHSTANDING VOLTAGE: 1000V AC rms

|     | 628 SERIES D-SUB CONNECTOR           |                                                                                                                                                                                                                | SW REFERENCE NO.: 628 ASSEMBLY |                 |       |
|-----|--------------------------------------|----------------------------------------------------------------------------------------------------------------------------------------------------------------------------------------------------------------|--------------------------------|-----------------|-------|
|     |                                      |                                                                                                                                                                                                                | DRAWN: C.B                     | DATE: AUG. 01/2 | 018   |
|     |                                      |                                                                                                                                                                                                                | CHECKED:                       | DATE:           |       |
|     | EDAC INC                             | THESE DRAWINGS AND SPECIFICATIONS<br>ARE THE PROPERTY OF EDAC INC.,AND<br>SHALL NOT BE REPRODUCED,OR COPIED<br>OR USED AS THE BASIS FOR THE<br>MANUFACTURE OR SALE OF APPARATUS<br>WITHOUT WRITTEN PERMISSION. | SCALE: 1:1                     | SHEET 1 OF      | 1     |
|     | TORONTO, ONTARIO<br>CANADA           |                                                                                                                                                                                                                | DRAWING NUMBER: 628-009-       | 221-058         | ISSUE |
| YOL | YOUR CONNECTION TO QUALITY & SERVICE |                                                                                                                                                                                                                | PART NUMBER: 628-009-          | 221-058         | 1     |