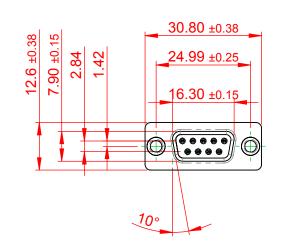

TOLERANCE UNLESS OTHERWISE SPECIFIED .X | ±0.25

.XX ±0.13 .XXX ±0.10

## NOTES:

MATERIAL:

HOUSING: THERMOPLASTIC POLYESTER, UL94V-0 SHELL: STEEL, Sn or Ni PLATED CONTACT: COPPER ALLOY SEE ORDERING GUIDE FOR PLATING

OPERATING TEMPERATURE: -55°C ~ 85°C

CURRENT RATING: 3A PER CONTACT CONTACT RESISTANCE: 25mΩ MAX. INSULATOR RESISTANCE: 5000MΩ min. DIELECTRIC WITHSTANDING VOLTAGE: 1000V AC rms

|  | 628 SERIES D-SUB CONNECTOR                                                     |                                                                                                                                                                                                                | SW REFERENCE NO.: 628 ASSEMBLY  |                  |       |
|--|--------------------------------------------------------------------------------|----------------------------------------------------------------------------------------------------------------------------------------------------------------------------------------------------------------|---------------------------------|------------------|-------|
|  |                                                                                |                                                                                                                                                                                                                | DRAWN: C.B                      | DATE: AUG. 01/20 | 018   |
|  |                                                                                |                                                                                                                                                                                                                | CHECKED:                        | DATE:            |       |
|  | EDAC INC<br>TORONTO, ONTARIO<br>CANADA<br>YOUR CONNECTION TO QUALITY & SERVICE | THESE DRAWINGS AND SPECIFICATIONS<br>ARE THE PROPERTY OF EDAC INC.,AND<br>SHALL NOT BE REPRODUCED,OR COPIED<br>OR USED AS THE BASIS FOR THE<br>MANUFACTURE OR SALE OF APPARATUS<br>WITHOUT WRITTEN PERMISSION. | SCALE: 1:1                      | SHEET 1 OF       | 1     |
|  |                                                                                |                                                                                                                                                                                                                | DRAWING NUMBER: 628-009-221-551 |                  | ISSUE |
|  |                                                                                |                                                                                                                                                                                                                | PART NUMBER: 628-009            | 9-221-551        | 1     |