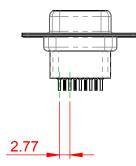

TOLERANCE UNLESS OTHERWISE SPECIFIED .X | ±0.25

.XX ±0.13 .XXX ±0.10

|  | 628 SERIES D-SUB CONNECTOR                                                     |                                                                                                                                                                                                                | SW REFERENCE NO.: 628 ASSEMBLY  |                  |       |
|--|--------------------------------------------------------------------------------|----------------------------------------------------------------------------------------------------------------------------------------------------------------------------------------------------------------|---------------------------------|------------------|-------|
|  |                                                                                |                                                                                                                                                                                                                | DRAWN: C.B                      | DATE: AUG. 01/20 | 018   |
|  |                                                                                |                                                                                                                                                                                                                | CHECKED:                        | DATE:            |       |
|  | EDAC INC<br>TORONTO, ONTARIO<br>CANADA<br>YOUR CONNECTION TO QUALITY & SERVICE | THESE DRAWINGS AND SPECIFICATIONS<br>ARE THE PROPERTY OF EDAC INC.,AND<br>SHALL NOT BE REPRODUCED,OR COPIED<br>OR USED AS THE BASIS FOR THE<br>MANUFACTURE OR SALE OF APPARATUS<br>WITHOUT WRITTEN PERMISSION. | SCALE: 1:1                      | SHEET 1 OF       | 1     |
|  |                                                                                |                                                                                                                                                                                                                | DRAWING NUMBER: 628-009-221-551 |                  | ISSUE |
|  |                                                                                |                                                                                                                                                                                                                | PART NUMBER: 628-009            | 9-221-551        | 1     |