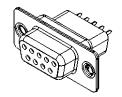

|  | 628 SERIES D-SUB CONNECTOR                                                     |                                                                                                                                                                                                                | SW REFERENCE NO.: 628 ASSEMBLY  |                  |       |
|--|--------------------------------------------------------------------------------|----------------------------------------------------------------------------------------------------------------------------------------------------------------------------------------------------------------|---------------------------------|------------------|-------|
|  |                                                                                |                                                                                                                                                                                                                | DRAWN: C.B                      | DATE: AUG. 01/20 | 018   |
|  |                                                                                |                                                                                                                                                                                                                | CHECKED:                        | DATE:            |       |
|  | EDAC INC<br>TORONTO, ONTARIO<br>CANADA<br>YOUR CONNECTION TO QUALITY & SERVICE | THESE DRAWINGS AND SPECIFICATIONS<br>ARE THE PROPERTY OF EDAC INC.,AND<br>SHALL NOT BE REPRODUCED,OR COPIED<br>OR USED AS THE BASIS FOR THE<br>MANUFACTURE OR SALE OF APPARATUS<br>WITHOUT WRITTEN PERMISSION. | SCALE: 1:1                      | SHEET 1 OF       | 1     |
|  |                                                                                |                                                                                                                                                                                                                | DRAWING NUMBER: 628-009-221-551 |                  | ISSUE |
|  |                                                                                |                                                                                                                                                                                                                | PART NUMBER: 628-009            | 9-221-551        | 1     |