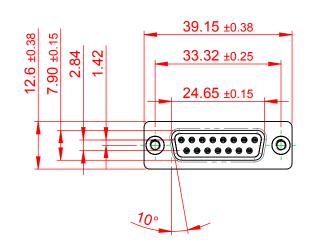

TOLERANCE UNLESS OTHERWISE SPECIFIED .X | ±0.25

.XX ±0.13 .XXX ±0.10

## NOTES:

MATERIAL:

HOUSING: THERMOPLASTIC POLYESTER, UL94V-0 SHELL: STEEL, Sn or Ni PLATED CONTACT: COPPER ALLOY SEE ORDERING GUIDE FOR PLATING

OPERATING TEMPERATURE: -55°C ~ 85°C

CURRENT RATING: 3A PER CONTACT CONTACT RESISTANCE: 25mΩ MAX. INSULATOR RESISTANCE: 5000MΩ min. DIELECTRIC WITHSTANDING VOLTAGE: 1000V AC rms