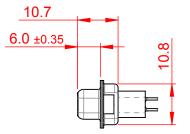

TOLERANCE UNLESS OTHERWISE SPECIFIED .X | ±0.25

.XX ±0.13 .XXX ±0.10

## NOTES:

MATERIAL:

HOUSING: THERMOPLASTIC POLYESTER, UL94V-0 SHELL: STEEL, Sn or Ni PLATED CONTACT: COPPER ALLOY SEE ORDERING GUIDE FOR PLATING

OPERATING TEMPERATURE: -55°C ~ 85°C

CURRENT RATING: 3A PER CONTACT CONTACT RESISTANCE: 25mΩ MAX. INSULATOR RESISTANCE: 5000MΩ min. DIELECTRIC WITHSTANDING VOLTAGE: 1000V AC rms