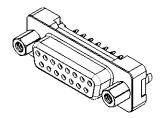

|                                                                                |                                                                                                                                                                                                                | SW REFERENCE NO.: 628 ASSEMBLY  |                  |       |
|--------------------------------------------------------------------------------|----------------------------------------------------------------------------------------------------------------------------------------------------------------------------------------------------------------|---------------------------------|------------------|-------|
| 628 SERIES D-SUB (                                                             | NNECTOR                                                                                                                                                                                                        | DRAWN: C.B                      | DATE: AUG. 01/20 | )18   |
|                                                                                |                                                                                                                                                                                                                | CHECKED:                        | DATE:            |       |
| EDAC INC<br>TORONTO, ONTARIO<br>CANADA<br>YOUR CONNECTION TO QUALITY & SERVICE | THESE DRAWINGS AND SPECIFICATIONS<br>ARE THE PROPERTY OF EDAC INC.,AND<br>SHALL NOT BE REPRODUCED,OR COPIED<br>OR USED AS THE BASIS FOR THE<br>MANUFACTURE OR SALE OF APPARATUS<br>WITHOUT WRITTEN PERMISSION. | SCALE: 1:1                      | SHEET 1 OF       | 1     |
|                                                                                |                                                                                                                                                                                                                | DRAWING NUMBER: 628-015-326-017 |                  | ISSUE |
|                                                                                |                                                                                                                                                                                                                | PART NUMBER: 628-015-           | 326-017          | 1     |