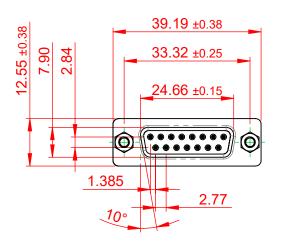

## NOTES:

MATERIAL:

HOUSING: THERMOPLASTIC POLYESTER, UL94V-0 SHELL: STEEL, NICKEL PLATED CONTACT: COPPER ALLOY, 15µ GOLD PLATED

OPERATING TEMPERATURE: -55°C ~ 85°C

CURRENT RATING: 3A PER CONTACT CONTACT RESISTANCE: 25mΩ MAX. INSULATOR RESISTANCE: 5000MΩ min. DIELECTRIC WITHSTANDING VOLTAGE: 1000V AC rms

|                                                                                |                                                                                                                                                                                                                | SW REFERENCE NO.: 628 ASSEMBLY  |                  |       |
|--------------------------------------------------------------------------------|----------------------------------------------------------------------------------------------------------------------------------------------------------------------------------------------------------------|---------------------------------|------------------|-------|
| 628 SERIES D-SUB (                                                             | NNECTOR                                                                                                                                                                                                        | DRAWN: C.B                      | DATE: AUG. 01/20 | )18   |
|                                                                                |                                                                                                                                                                                                                | CHECKED:                        | DATE:            |       |
| EDAC INC<br>TORONTO, ONTARIO<br>CANADA<br>YOUR CONNECTION TO QUALITY & SERVICE | THESE DRAWINGS AND SPECIFICATIONS<br>ARE THE PROPERTY OF EDAC INC.,AND<br>SHALL NOT BE REPRODUCED,OR COPIED<br>OR USED AS THE BASIS FOR THE<br>MANUFACTURE OR SALE OF APPARATUS<br>WITHOUT WRITTEN PERMISSION. | SCALE: 1:1                      | SHEET 1 OF       | 1     |
|                                                                                |                                                                                                                                                                                                                | DRAWING NUMBER: 628-015-326-017 |                  | ISSUE |
|                                                                                |                                                                                                                                                                                                                | PART NUMBER: 628-015-           | 326-017          | 1     |