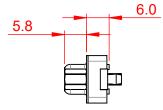

|                                                                                |                                                                                                                                                                                                                | SW REFERENCE NO.: 628 ASSEMBLY  |                  |       |
|--------------------------------------------------------------------------------|----------------------------------------------------------------------------------------------------------------------------------------------------------------------------------------------------------------|---------------------------------|------------------|-------|
| 628 SERIES D-SUB (                                                             | NNECTOR                                                                                                                                                                                                        | DRAWN: C.B                      | DATE: AUG. 01/20 | )18   |
|                                                                                |                                                                                                                                                                                                                | CHECKED:                        | DATE:            |       |
| EDAC INC<br>TORONTO, ONTARIO<br>CANADA<br>YOUR CONNECTION TO QUALITY & SERVICE | THESE DRAWINGS AND SPECIFICATIONS<br>ARE THE PROPERTY OF EDAC INC.,AND<br>SHALL NOT BE REPRODUCED,OR COPIED<br>OR USED AS THE BASIS FOR THE<br>MANUFACTURE OR SALE OF APPARATUS<br>WITHOUT WRITTEN PERMISSION. | SCALE: 1:1                      | SHEET 1 OF       | 1     |
|                                                                                |                                                                                                                                                                                                                | DRAWING NUMBER: 628-015-326-017 |                  | ISSUE |
|                                                                                |                                                                                                                                                                                                                | PART NUMBER: 628-015-           | 326-017          | 1     |