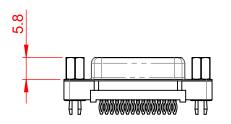

|                                                                                |                                                                                                                                                                                                                | SW REFERENCE NO.: 628 ASSEMBLY  |                  |       |
|--------------------------------------------------------------------------------|----------------------------------------------------------------------------------------------------------------------------------------------------------------------------------------------------------------|---------------------------------|------------------|-------|
| 628 SERIES D-SUB (                                                             | NNECTOR                                                                                                                                                                                                        | DRAWN: C.B                      | DATE: AUG. 01/20 | )18   |
|                                                                                |                                                                                                                                                                                                                | CHECKED:                        | DATE:            |       |
| EDAC INC<br>TORONTO, ONTARIO<br>CANADA<br>YOUR CONNECTION TO QUALITY & SERVICE | THESE DRAWINGS AND SPECIFICATIONS<br>ARE THE PROPERTY OF EDAC INC.,AND<br>SHALL NOT BE REPRODUCED,OR COPIED<br>OR USED AS THE BASIS FOR THE<br>MANUFACTURE OR SALE OF APPARATUS<br>WITHOUT WRITTEN PERMISSION. | SCALE: 1:1                      | SHEET 1 OF       | 1     |
|                                                                                |                                                                                                                                                                                                                | DRAWING NUMBER: 628-015-326-017 |                  | ISSUE |
|                                                                                |                                                                                                                                                                                                                | PART NUMBER: 628-015-           | 326-017          | 1     |