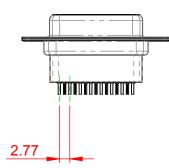

|  | 628 SERIES D-SUB CONNECTOR                                                     |                                                                                                                                                                                                                | SW REFERENCE NO.: 628 ASSEMBLY  |                  |       |
|--|--------------------------------------------------------------------------------|----------------------------------------------------------------------------------------------------------------------------------------------------------------------------------------------------------------|---------------------------------|------------------|-------|
|  |                                                                                |                                                                                                                                                                                                                | DRAWN: C.B                      | DATE: AUG. 01/20 | 018   |
|  |                                                                                |                                                                                                                                                                                                                | CHECKED:                        | DATE:            |       |
|  | EDAC INC<br>TORONTO, ONTARIO<br>CANADA<br>YOUR CONNECTION TO QUALITY & SERVICE | THESE DRAWINGS AND SPECIFICATIONS<br>ARE THE PROPERTY OF EDAC INC.,AND<br>SHALL NOT BE REPRODUCED,OR COPIED<br>OR USED AS THE BASIS FOR THE<br>MANUFACTURE OR SALE OF APPARATUS<br>WITHOUT WRITTEN PERMISSION. | SCALE: 1:1                      | SHEET 1 OF       | 1     |
|  |                                                                                |                                                                                                                                                                                                                | DRAWING NUMBER: 628-015-621-551 |                  | ISSUE |
|  |                                                                                |                                                                                                                                                                                                                | PART NUMBER: 628-015            | -621-551         | 1     |