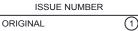

TOLERANCE UNLESS OTHERWISE SPECIFIED .X ± 20.25

.XX ±0.13 .XXX ±0.10













## NOTES:

MATERIAL:

HOUSING: THERMOPLASTIC POLYESTER, UL94V-0 SHELL: STEEL, Sn or Ni PLATED CONTACT: COPPER ALLOY SEE ORDERING GUIDE FOR PLATING

OPERATING TEMPERATURE: -55°C ~ 85°C

CURRENT RATING: 3A PER CONTACT CONTACT RESISTANCE: 25mΩ MAX. INSULATOR RESISTANCE: 5000MΩ min. DIELECTRIC WITHSTANDING VOLTAGE: 1000V AC rms

|  | 628 SERIES D-SUB CONNECTOR                                                     |                                                                                                                                                                                                                | SW REFERENCE NO.: 628 ASSEMBLY  |                  |       |
|--|--------------------------------------------------------------------------------|----------------------