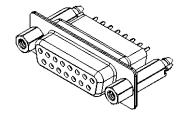

CURRENT RATING: 3A PER CONTACT CONTACT RESISTANCE: 25mQ MAX. INSULATOR RESISTANCE: 5000MΩ min. DIELECTRIC WITHSTANDING VOLTAGE: 1000V AC rms

|                                                                                | 628 SERIES D-SUB CONNECTOR                                             |                      | SW REFERENCE NO.: 628 ASSEMBLY |       |  |
|--------------------------------------------------------------------------------|------------------------------------------------------------------------|----------------------|--------------------------------|-------|--|
| 628 SERIES D-SU                                                                |                                                                        |                      | DATE: AUG. 01/2                | 018   |  |
|                                                                                |                                                                        |                      | DATE:                          |       |  |
| EDAG INC<br>TORONTO, ONTARIO<br>CANADA<br>YOUR CONNECTION TO QUALITY & SERVICE | THESE DRAWINGS AND SPECIFICATIONS<br>ARE THE PROPERTY OF EDAC INC.,AND | SCALE: 1:1           | SHEET 1 OF                     | 1     |  |
|                                                                                | OR USED AS THE BASIS FOR THE                                           | DRAWING NUMBER: 628- | -015-621-557                   | ISSUE |  |
|                                                                                | E MANUFACTURE OR SALE OF APPARATUS<br>WITHOUT WRITTEN PERMISSION.      | PART NUMBER: 628-    | -015-621-557                   | 1     |  |