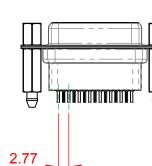

THIS IS A C.A.D. GENERATED DRAWING TOLERANCE UNLESS OTHERWISE SPECIFIED DO NOT MAKE MANUAL REVISIONS TO MASTER. .X ±0.25

## 6.0 ±0.35 10.8

10.7

.XX ±0.13 .XXX ±0.10

NOTES:

MATERIAL:

HOUSING: THERMOPLASTIC POLYESTER, UL94V-0 SHELL: STEEL, Sn or Ni PLATED CONTACT: COPPER ALLOY SEE ORDERING GUIDE FOR PLATING

OPERATING TEMPERATURE: -55°C ~ 85°C