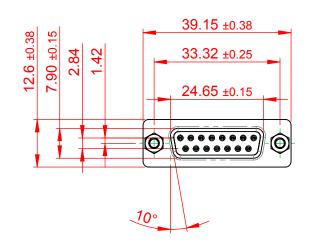

THIS IS A C.A.D. GENERATED DRAWING TOLERANCE UNLESS OTHERWISE SPECIFIED DO NOT MAKE MANUAL REVISIONS TO MASTER. .X ±0.25

## 6.0 ±0.35 10.8

10.7

.XX ±0.13 .XXX ±0.10

NOTES:

MATERIAL:

HOUSING: THERMOPLASTIC POLYESTER, UL94V-0 SHELL: STEEL, Sn or Ni PLATED CONTACT: COPPER ALLOY SEE ORDERING GUIDE FOR PLATING

OPERATING TEMPERATURE: -55°C ~ 85°C