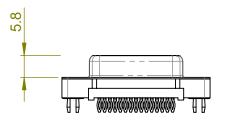

|  | 628 SERIES D-SUB CONNECTOR                                                     |                                                                                                                                                                                                                | SW REFERENCE NO.: 628 ASSEMBLY |                  |       |
|--|--------------------------------------------------------------------------------|----------------------------------------------------------------------------------------------------------------------------------------------------------------------------------------------------------------|--------------------------------|------------------|-------|
|  |                                                                                |                                                                                                                                                                                                                | DRAWN: C.B                     | DATE: AUG. 01/20 | )18   |
|  |                                                                                |                                                                                                                                                                                                                | CHECKED:                       | DATE:            |       |
|  | EDAC INC<br>TORONTO, ONTARIO<br>CANADA<br>YOUR CONNECTION TO QUALITY & SERVICE | THESE DRAWINGS AND SPECIFICATIONS<br>ARE THE PROPERTY OF EDAC INC.,AND<br>SHALL NOT BE REPRODUCED,OR COPIED<br>OR USED AS THE BASIS FOR THE<br>MANUFACTURE OR SALE OF APPARATUS<br>WITHOUT WRITTEN PERMISSION. | SCALE: 1:1                     | SHEET 1 OF       | 1     |
|  |                                                                                |                                                                                                                                                                                                                | DRAWING NUMBER: 628-015-       | 626-016          | ISSUE |
|  |                                                                                |                                                                                                                                                                                                                | PART NUMBER: 628-015-          | 626-016          | 1     |