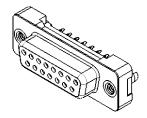

## NOTES:

MATERIAL:

HOUSING: THERMOPLASTIC POLYESTER, UL94V-0 SHELL: STEEL, NICKEL PLATED CONTACT: COPPER ALLOY, 30µ GOLD PLATED

OPERATING TEMPERATURE: -55°C ~ 85°C

CURRENT RATING: 3A PER CONTACT CONTACT RESISTANCE: 25mQ MAX. INSULATOR RESISTANCE: 5000MΩ min. DIELECTRIC WITHSTANDING VOLTAGE: 1000V AC rms

|  | 628 SERIES D-SUB CONNECTOR                                                     |                                                                                                                                                                                                                | SW REFERENCE NO.: 628 ASSEMBLY |                  |       |
|--|--------------------------------------------------------------------------------|----------------------------------------------------------------------------------------------------------------------------------------------------------------------------------------------------------------|--------------------------------|------------------|-------|
|  |                                                                                |                                                                                                                                                                                                                | DRAWN: C.B                     | DATE: AUG. 01/20 | )18   |
|  |                                                                                |                                                                                                                                                                                                                | CHECKED:                       | DATE:            |       |
|  | EDAC INC<br>TORONTO, ONTARIO<br>CANADA<br>YOUR CONNECTION TO QUALITY & SERVICE | THESE DRAWINGS AND SPECIFICATIONS<br>ARE THE PROPERTY OF EDAC INC.,AND<br>SHALL NOT BE REPRODUCED,OR COPIED<br>OR USED AS THE BASIS FOR THE<br>MANUFACTURE OR SALE OF APPARATUS<br>WITHOUT WRITTEN PERMISSION. | SCALE: 1:1                     | SHEET 1 OF       | 1     |
|  |                                                                                |                                                                                                                                                                                                                | DRAWING NUMBER: 628-015-       | 626-016          | ISSUE |
|  |                                                                                |                                                                                                                                                                                                                | PART NUMBER: 628-015-          | 626-016          | 1     |