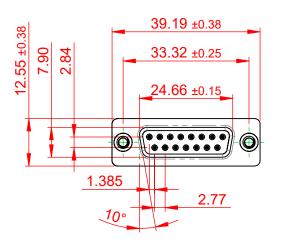

THIS IS A C.A.D. GENERATED DRAWING TOLERANCE UNLESS OTHERWISE SPECIFIED DO NOT MAKE MANUAL REVISIONS TO MASTER.

.X ±0.25 .XX ±0.13 .XXX ±0.10

## NOTES:

MATERIAL:

HOUSING: THERMOPLASTIC POLYESTER, UL94V-0 SHELL: STEEL, NICKEL PLATED CONTACT: COPPER ALLOY, 30µ GOLD PLATED

OPERATING TEMPERATURE: -55°C ~ 85°C

CURRENT RATING: 3A PER CONTACT CONTACT RESISTANCE: 25mQ MAX. INSULATOR RESISTANCE: 5000MΩ min. DIELECTRIC WITHSTANDING VOLTAGE: 1000V AC rms