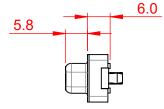

THIS IS A C.A.D. GENERATED DRAWING TOLERANCE UNLESS OTHERWISE SPECIFIED DO NOT MAKE MANUAL REVISIONS TO MASTER.

.X ±0.25 .XX ±0.13 .XXX ±0.10

## NOTES:

MATERIAL:

HOUSING: THERMOPLASTIC POLYESTER, UL94V-0 SHELL: STEEL, NICKEL PLATED CONTACT: COPPER ALLOY, 30µ GOLD PLATED

OPERATING TEMPERATURE: -55°C ~ 85°C

CURRENT RATING: 3A PER CONTACT CONTACT RESISTANCE: 25mQ MAX. INSULATOR RESISTANCE: 5000MΩ min. DIELECTRIC WITHSTANDING VOLTAGE: 1000V AC rms