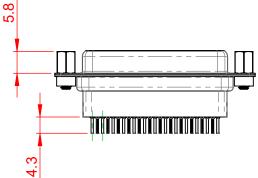

## 6.0 ±0.35 10.7 'ERRERERERERERERE

NOTES:

MATERIAL:

HOUSING: THERMOPLASTIC POLYESTER, UL94V-0 SHELL: STEEL, NICKEL PLATED CONTACT: COPPER ALLOY, 15µ GOLD PLATED OPERATING TEMPERATURE: -55°C to +85°C

CURRENT RATING: 3A PER CONTACT CONTACT RESISTANCE: 25mQ MAX. INSULATOR RESISTANCE: 5000MΩ min. DIELECTRIC WITHSTANDING VOLTAGE: 1000V AC rms

| 628 SERIES D-SUB CONNECTOR                                                     |                                                                                                                                                                                                                | SW REFERENCE NO.: 628 ASSEMBLY |                  |       |
|--------------------------------------------------------------------------------|----------------------------------------------------------------------------------------------------------------------------------------------------------------------------------------------------------------|--------------------------------|------------------|-------|
|                                                                                |                                                                                                                                                                                                                | DRAWN: C.B                     | DATE: AUG. 01/20 | 018   |
|                                                                                |                                                                                                                                                                                                                | CHECKED:                       | DATE:            |       |
| EDAG INC<br>TORONTO, ONTARIO<br>CANADA<br>YOUR CONNECTION TO QUALITY & SERVICE | THESE DRAWINGS AND SPECIFICATIONS<br>ARE THE PROPERTY OF EDAC INC.,AND<br>SHALL NOT BE REPRODUCED,OR COPIED<br>OR USED AS THE BASIS FOR THE<br>MANUFACTURE OR SALE OF APPARATUS<br>WITHOUT WRITTEN PERMISSION. | SCALE: 1:1                     | SHEET 1 OF       | 1     |
|                                                                                |                                                                                                                                                                                                                | DRAWING NUMBER: 628-025-3      | 321-053          | ISSUE |
|                                                                                |                                                                                                                                                                                                                | PART NUMBER: 628-025-3         | 321-053          | 1     |