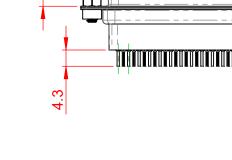

## 6.0 ±0.35 10.7 'ERRERERERERERERE

NOTES:

MATERIAL:

HOUSING: THERMOPLASTIC POLYESTER, UL94V-0 SHELL: STEEL, NICKEL PLATED CONTACT: COPPER ALLOY, 15µ GOLD PLATED OPERATING TEMPERATURE: -55°C to +85°C

CURRENT RATING: 3A PER CONTACT CONTACT RESISTANCE: 25mQ MAX. INSULATOR RESISTANCE: 5000MΩ min. DIELECTRIC WITHSTANDING VOLTAGE: 1000V AC rms

| 628 SERIES D-SUB CONNECTOR                                                     |                                                                                                                                                                                                                | SW REFERENCE NO.: 628 ASSEMBLY |                  |       |
|--------------------------------------------------------------------------------|----------------------------------------------------------------------------------------------------------------------------------------------------------------------------------------------------------------|--------------------------------|------------------|-------|
|                                                                                |                                                                                                                                                                                                                | DRAWN: C.B                     | DATE: AUG. 01/20 | 018   |
|                                                                                |                                                                                                                                                                                                                | CHECKED:                       | DATE:            |       |
| EDAG INC<br>TORONTO, ONTARIO<br>CANADA<br>YOUR CONNECTION TO QUALITY & SERVICE | THESE DRAWINGS AND SPECIFICATIONS<br>ARE THE PROPERTY OF EDAC INC.,AND<br>SHALL NOT BE REPRODUCED,OR COPIED<br>OR USED AS THE BASIS FOR THE<br>MANUFACTURE OR SALE OF APPARATUS<br>WITHOUT WRITTEN PERMISSION. | SCALE: 1:1                     | SHEET 1 OF       | 1     |
|                                                                                |                                                                                                                                                                                                                | DRAWING NUMBER: 628-025-3      | 321-053          | ISSUE |
|                                                                                |                                                                                                                                                                                                                | PART NUMBER: 628-025-3         | 321-053          | 1     |