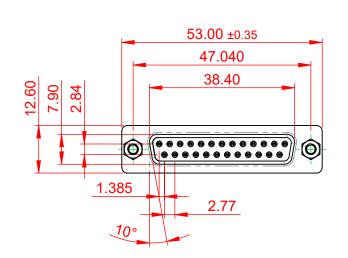

## 6.0 ±0.35 10.7 'ERRERERERERERERE

NOTES:

MATERIAL:

HOUSING: THERMOPLASTIC POLYESTER, UL94V-0 SHELL: STEEL, NICKEL PLATED CONTACT: COPPER ALLOY, 15µ GOLD PLATED OPERATING TEMPERATURE: -55°C to +85°C

CURRENT RATING: 3A PER CONTACT CONTACT RESISTANCE: 25mQ MAX. INSULATOR RESISTANCE: 5000MΩ min. DIELECTRIC WITHSTANDING VOLTAGE: 1000V AC rms

| 628 SERIES D-SUB CONNECTOR                                                     |                                                                                                                                                                                                                | SW REFERENCE NO.: 628 ASSEMBLY |                  |       |
|--------------------------------------------------------------------------------|----------------------------------------------------------------------------------------------------------------------------------------------------------------------------------------------------------------|--------------------------------|------------------|-------|
|                                                                                |                                                                                                                                                                                                                | DRAWN: C.B                     | DATE: AUG. 01/20 | 018   |
|                                                                                |                                                                                                                                                                                                                | CHECKED:                       | DATE:            |       |
| EDAG INC<br>TORONTO, ONTARIO<br>CANADA<br>YOUR CONNECTION TO QUALITY & SERVICE | THESE DRAWINGS AND SPECIFICATIONS<br>ARE THE PROPERTY OF EDAC INC.,AND<br>SHALL NOT BE REPRODUCED,OR COPIED<br>OR USED AS THE BASIS FOR THE<br>MANUFACTURE OR SALE OF APPARATUS<br>WITHOUT WRITTEN PERMISSION. | SCALE: 1:1                     | SHEET 1 OF       | 1     |
|                                                                                |                                                                                                                                                                                                                | DRAWING NUMBER: 628-025-3      | 321-053          | ISSUE |
|                                                                                |                                                                                                                                                                                                                | PART NUMBER: 628-025-3         | 321-053          | 1     |