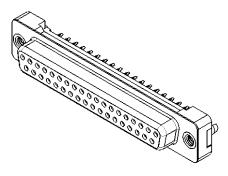

.XX ±0.13 .XXX ±0.10

6.0 5.8 ГТ

NOTES:

MATERIAL:

HOUSING: THERMOPLASTIC POLYESTER, UL94V-0 SHELL: STEEL, NICKEL PLATED CONTACT: COPPER ALLOY, GOLD FLASH PLATED

OPERATING TEMPERATURE: -55°C ~ 85°C

CURRENT RATING: 3A PER CONTACT CONTACT RESISTANCE: 25mQ MAX. INSULATOR RESISTANCE: 5000MΩ min. DIELECTRIC