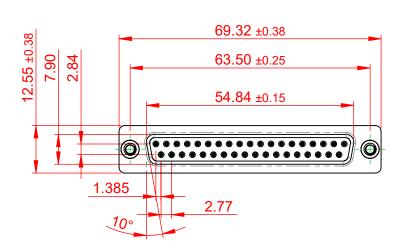

.XX ±0.13 .XXX ±0.10

6.0 5.8 ГТ

NOTES:

MATERIAL:

HOUSING: THERMOPLASTIC POLYESTER, UL94V-0 SHELL: STEEL, NICKEL PLATED CONTACT: COPPER ALLOY, GOLD FLASH PLATED

OPERATING TEMPERATURE: -55°C ~ 85°C

CURRENT RATING: 3A PER CONTACT CONTACT RESISTANCE: 25mQ MAX. INSULATOR RESISTANCE: 5000MΩ min. DIELECTRIC