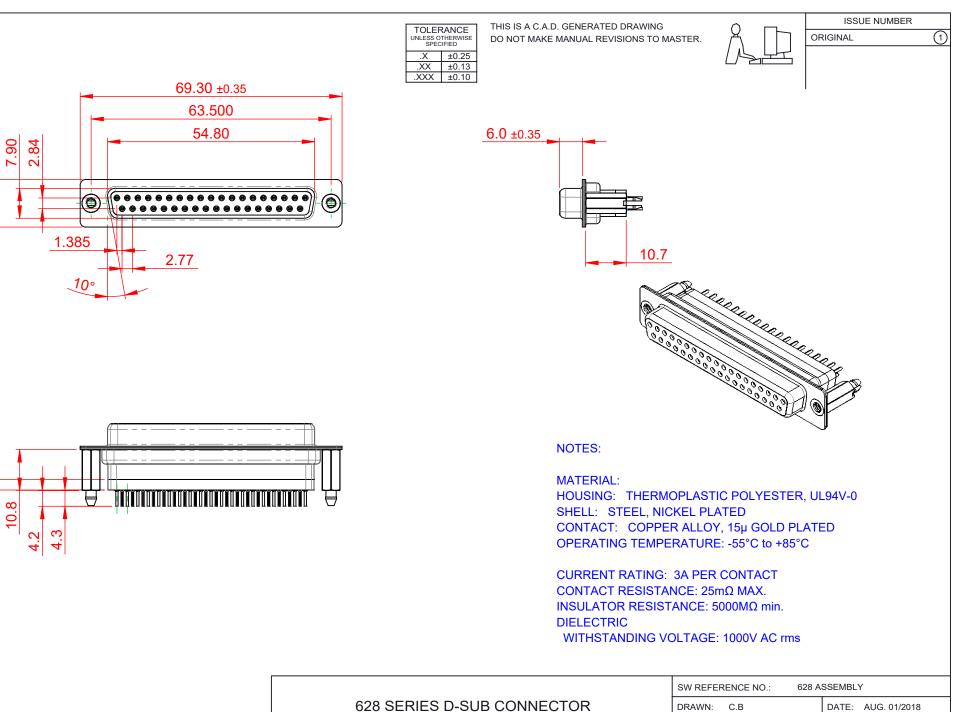

RRITE

 $\infty$ 

FILTER

ω

6.

12.60

THIS SERIES FULLY CONFORMS TO THE EUROPEAN UNION DIRECTIVES 2011/65/EU FOR RoHS COMPLIANCY.

|                                                                                |                                                                                                                                                                                                                | Browne. O.B     |           | Ditte. / | .00. |
|--------------------------------------------------------------------------------|----------------------------------------------------------------------------------------------------------------------------------------------------------------------------------------------------------------|-----------------|-----------|----------|------|
|                                                                                |                                                                                                                                                                                                                | CHECKED:        |           | DATE:    |      |
| EDAC INC<br>TORONTO, ONTARIO<br>CANADA<br>YOUR CONNECTION TO QUALITY & SERVICE | THESE DRAWINGS AND SPECIFICATIONS<br>ARE THE PROPERTY OF EDAC INC.,AND<br>SHALL NOT BE REPRODUCED,OR COPIED<br>OR USED AS THE BASIS FOR THE<br>MANUFACTURE OR SALE OF APPARATUS<br>WITHOUT WRITTEN PERMISSION. | SCALE: 1:1      |           | SHEET    | 1    |
|                                                                                |                                                                                                                                                                                                                | DRAWING NUMBER: | 628-037-3 | 321-056  |      |
|                                                                                |                                                                                                                                                                                                                | PART NUMBER:    | 628-037-3 | 321-056  |      |