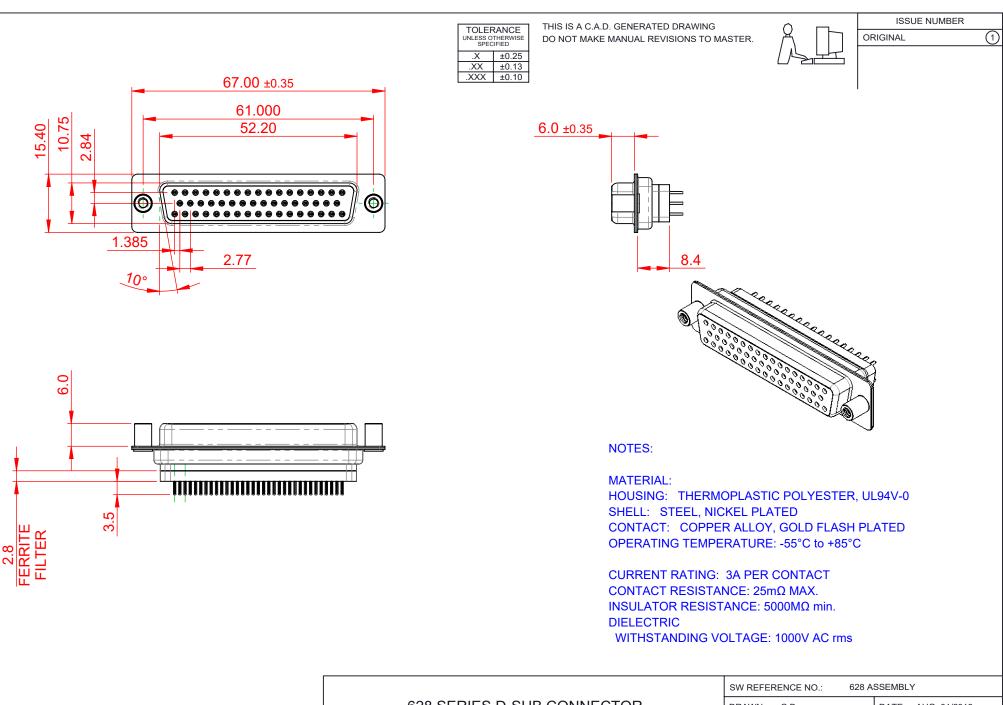

| <b>R#HS</b> |   |
|-------------|---|
| COMPLIANT   | • |

THIS SERIES FULLY CONFORMS TO THE EUROPEAN UNION DIRECTIVES 2011/65/EU FOR R₀HS COMPLIANCY.

| 628 SERIES D-SUB (                   | DRAWN: C.B<br>CHECKED:                                                                                                                      |                 | DATE: AUG. 01/2018 DATE:  |         |   | )18 |       |
|--------------------------------------|---------------------------------------------------------------------------------------------------------------------------------------------|-----------------|---------------------------|---------|---|-----|-------|
|                                      |                                                                                                                                             |                 |                           |         |   |     |       |
| EDAC INC                             | THESE DRAWINGS AND SPECIFICATIONS<br>ARE THE PROPERTY OF EDAC INC.,AND<br>SHALL NOT BE REPRODUCED,OR COPIED<br>OR USED AS THE BASIS FOR THE | SCALE: 1:1      |                           | SHEET   | 1 | OF  | 1     |
| TORONTO, ONTARIO<br>CANADA           |                                                                                                                                             | DRAWING NUMBER: | G NUMBER: 628-050-228-048 |         |   |     | ISSUE |
| YOUR CONNECTION TO QUALITY & SERVICE | MANUFACTURE OR SALE OF APPARATUS<br>WITHOUT WRITTEN PERMISSION.                                                                             | PART NUMBER:    | 628-050-2                 | 228-048 |   |     | 1     |