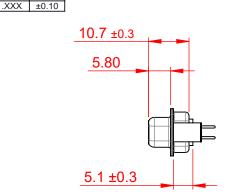

.XX ±0.13

NOTES:

MATERIAL:

HOUSING:GREEN THERMOPLASTIC POLYESTER, UL94V-0SHELL:STEEL, NICKEL PLATEDCONTACT:COPPER ALLOY, GOLD FLASH PLATED

OPERATING TEMPERATURE: -55°C ~ 125°C

| 628 SERIES D-SUB CONNECTOR                                                     |                                                                                                                                                                                                                | SW REFERENCE NO.: 628M ASSEMBLY |                  |       |
|--------------------------------------------------------------------------------|----------------------------------------------------------------------------------------------------------------------------------------------------------------------------------------------------------------|---------------------------------|------------------|-------|
|                                                                                |                                                                                                                                                                                                                | DRAWN: C.B                      | DATE: AUG. 01/20 | )18   |
|                                                                                |                                                                                                                                                                                                                | CHECKED:                        | DATE:            |       |
| EDAC INC<br>TORONTO, ONTARIO<br>CANADA<br>YOUR CONNECTION TO QUALITY & SERVICE | THESE DRAWINGS AND SPECIFICATIONS<br>ARE THE PROPERTY OF EDAC INC.,AND<br>SHALL NOT BE REPRODUCED,OR COPIED<br>OR USED AS THE BASIS FOR THE<br>MANUFACTURE OR SALE OF APPARATUS<br>WITHOUT WRITTEN PERMISSION. | SCALE: 1:1                      | SHEET 1 OF       | 1     |
|                                                                                |                                                                                                                                                                                                                | DRAWING NUMBER: 628-M15-221-GN3 |                  | ISSUE |
|                                                                                |                                                                                                                                                                                                                | PART NUMBER: 628-M15-           | -221-GN3         | 1     |