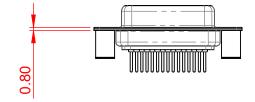

.XX ±0.13

NOTES:

MATERIAL:

HOUSING:GREEN THERMOPLASTIC POLYESTER, UL94V-0SHELL:STEEL, NICKEL PLATEDCONTACT:COPPER ALLOY, GOLD FLASH PLATED

OPERATING TEMPERATURE: -55°C ~ 125°C

| 628 SERIES D-SUB CONNECTOR                                                     |                                                                                                                                                                                                                | SW REFERENCE NO.: 628M ASSEMBLY |                  |       |
|--------------------------------------------------------------------------------|----------------------------------------------------------------------------------------------------------------------------------------------------------------------------------------------------------------|---------------------------------|------------------|-------|
|                                                                                |                                                                                                                                                                                                                | DRAWN: C.B                      | DATE: AUG. 01/20 | )18   |
|                                                                                |                                                                                                                                                                                                                | CHECKED:                        | DATE:            |       |
| EDAC INC<br>TORONTO, ONTARIO<br>CANADA<br>YOUR CONNECTION TO QUALITY & SERVICE | THESE DRAWINGS AND SPECIFICATIONS<br>ARE THE PROPERTY OF EDAC INC.,AND<br>SHALL NOT BE REPRODUCED,OR COPIED<br>OR USED AS THE BASIS FOR THE<br>MANUFACTURE OR SALE OF APPARATUS<br>WITHOUT WRITTEN PERMISSION. | SCALE: 1:1                      | SHEET 1 OF       | 1     |
|                                                                                |                                                                                                                                                                                                                | DRAWING NUMBER: 628-M15-221-GN3 |                  | ISSUE |
|                                                                                |                                                                                                                                                                                                                | PART NUMBER: 628-M15-           | -221-GN3         | 1     |