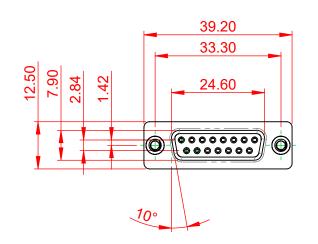

.XX ±0.13

NOTES:

MATERIAL:

HOUSING:GREEN THERMOPLASTIC POLYESTER, UL94V-0SHELL:STEEL, NICKEL PLATEDCONTACT:COPPER ALLOY, GOLD FLASH PLATED

OPERATING TEMPERATURE: -55°C ~ 125°C

| 628 SERIES D-SUB CONNECTOR                                                     |                                                                                                                                                                                                                | SW REFERENCE NO.: 628M ASSEMBLY |                  |       |
|--------------------------------------------------------------------------------|----------------------------------------------------------------------------------------------------------------------------------------------------------------------------------------------------------------|---------------------------------|------------------|-------|
|                                                                                |                                                                                                                                                                                                                | DRAWN: C.B                      | DATE: AUG. 01/20 | )18   |
|                                                                                |                                                                                                                                                                                                                | CHECKED:                        | DATE:            |       |
| EDAC INC<br>TORONTO, ONTARIO<br>CANADA<br>YOUR CONNECTION TO QUALITY & SERVICE | THESE DRAWINGS AND SPECIFICATIONS<br>ARE THE PROPERTY OF EDAC INC.,AND<br>SHALL NOT BE REPRODUCED,OR COPIED<br>OR USED AS THE BASIS FOR THE<br>MANUFACTURE OR SALE OF APPARATUS<br>WITHOUT WRITTEN PERMISSION. | SCALE: 1:1                      | SHEET 1 OF       | 1     |
|                                                                                |                                                                                                                                                                                                                | DRAWING NUMBER: 628-M15-221-GN3 |                  | ISSUE |
|                                                                                |                                                                                                                                                                                                                | PART NUMBER: 628-M15-           | -221-GN3         | 1     |