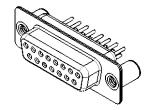

.XX ±0.13

NOTES:

MATERIAL:

HOUSING:GREEN THERMOPLASTIC POLYESTER, UL94V-0SHELL:STEEL, NICKEL PLATEDCONTACT:COPPER ALLOY, GOLD FLASH PLATED

OPERATING TEMPERATURE: -55°C ~ 125°C

| 628 SERIES D-SUB CONNECTOR                                                     |                                                                                                                                                                                                                | SW REFERENCE NO.: 628M ASSEMBLY |                  |       |
|--------------------------------------------------------------------------------|----------------------------------------------------------------------------------------------------------------------------------------------------------------------------------------------------------------|---------------------------------|------------------|-------|
|                                                                                |                                                                                                                                                                                                                | DRAWN: C.B                      | DATE: AUG. 01/20 | )18   |
|                                                                                |                                                                                                                                                                                                                | CHECKED:                        | DATE:            |       |
| EDAC INC<br>TORONTO, ONTARIO<br>CANADA<br>YOUR CONNECTION TO QUALITY & SERVICE | THESE DRAWINGS AND SPECIFICATIONS<br>ARE THE PROPERTY OF EDAC INC.,AND<br>SHALL NOT BE REPRODUCED,OR COPIED<br>OR USED AS THE BASIS FOR THE<br>MANUFACTURE OR SALE OF APPARATUS<br>WITHOUT WRITTEN PERMISSION. | SCALE: 1:1                      | SHEET 1 OF       | 1     |
|                                                                                |                                                                                                                                                                                                                | DRAWING NUMBER: 628-M15-221-GN3 |                  | ISSUE |
|                                                                                |                                                                                                                                                                                                                | PART NUMBER: 628-M15-           | -221-GN3         | 1     |