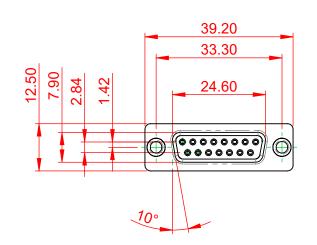

.XX ±0.13

MATERIAL:

NOTES:

HOUSING:GREEN THERMOPLASTIC POLYESTER, UL94V-0SHELL:STEEL, TIN PLATEDCONTACT:COPPER ALLOY, GOLD FLASH PLATED

OPERATING TEMPERATURE: -55°C ~ 125°C

|                                        |                                                                                                                                                                                                                |                                 | SW REFERENCE NO.: 628M ASSEMBLY |       |  |
|----------------------------------------|----------------------------------------------------------------------------------------------------------------------------------------------------------------------------------------------------------------|---------------------------------|---------------------------------|-------|--|
| 628 SERIES D-SUB CONNECTOR             |                                                                                                                                                                                                                | DRAWN: C.B                      | DATE: AUG. 01/20                | )18   |  |
|                                        |                                                                                                                                                                                                                | CHECKED:                        | DATE:                           |       |  |
| EDAC INC<br>TORONTO, ONTARIO<br>CANADA | THESE DRAWINGS AND SPECIFICATIONS<br>ARE THE PROPERTY OF EDAC INC.,AND<br>SHALL NOT BE REPRODUCED,OR COPIED<br>OR USED AS THE BASIS FOR THE<br>MANUFACTURE OR SALE OF APPARATUS<br>WITHOUT WRITTEN PERMISSION. | SCALE: 1:1                      | SHEET 1 OF                      | 1     |  |
|                                        |                                                                                                                                                                                                                | DRAWING NUMBER: 628-M15-221-GT1 |                                 | ISSUE |  |
| YOUR CONNECTION TO QUALITY & SERVICE   |                                                                                                                                                                                                                | PART NUMBER: 628-M15            | -221-GT1                        | 1     |  |