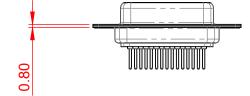

.XX ±0.13

MATERIAL:

NOTES:

HOUSING:GREEN THERMOPLASTIC POLYESTER, UL94V-0SHELL:STEEL, TIN PLATEDCONTACT:COPPER ALLOY, GOLD FLASH PLATED

OPERATING TEMPERATURE: -55°C ~ 125°C

|                                        |                                                                                                                                                                                                                |                                 | SW REFERENCE NO.: 628M ASSEMBLY |       |  |
|----------------------------------------|----------------------------------------------------------------------------------------------------------------------------------------------------------------------------------------------------------------|---------------------------------|---------------------------------|-------|--|
| 628 SERIES D-SUB CONNECTOR             |                                                                                                                                                                                                                | DRAWN: C.B                      | DATE: AUG. 01/20                | )18   |  |
|                                        |                                                                                                                                                                                                                | CHECKED:                        | DATE:                           |       |  |
| EDAC INC<br>TORONTO, ONTARIO<br>CANADA | THESE DRAWINGS AND SPECIFICATIONS<br>ARE THE PROPERTY OF EDAC INC.,AND<br>SHALL NOT BE REPRODUCED,OR COPIED<br>OR USED AS THE BASIS FOR THE<br>MANUFACTURE OR SALE OF APPARATUS<br>WITHOUT WRITTEN PERMISSION. | SCALE: 1:1                      | SHEET 1 OF                      | 1     |  |
|                                        |                                                                                                                                                                                                                | DRAWING NUMBER: 628-M15-221-GT1 |                                 | ISSUE |  |
| YOUR CONNECTION TO QUALITY & SERVICE   |                                                                                                                                                                                                                | PART NUMBER: 628-M15            | -221-GT1                        | 1     |  |