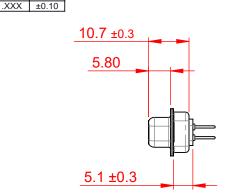

.XX ±0.13

MATERIAL:

NOTES:

HOUSING:GREEN THERMOPLASTIC POLYESTER, UL94V-0SHELL:STEEL, TIN PLATEDCONTACT:COPPER ALLOY, GOLD FLASH PLATED

OPERATING TEMPERATURE: -55°C ~ 125°C

|                                        |                                                                                                                                                                                                                |                                 | SW REFERENCE NO.: 628M ASSEMBLY |       |  |
|----------------------------------------|----------------------------------------------------------------------------------------------------------------------------------------------------------------------------------------------------------------|---------------------------------|---------------------------------|-------|--|
| 628 SERIES D-SUB CONNECTOR             |                                                                                                                                                                                                                | DRAWN: C.B                      | DATE: AUG. 01/20                | )18   |  |
|                                        |                                                                                                                                                                                                                | CHECKED:                        | DATE:                           |       |  |
| EDAC INC<br>TORONTO, ONTARIO<br>CANADA | THESE DRAWINGS AND SPECIFICATIONS<br>ARE THE PROPERTY OF EDAC INC.,AND<br>SHALL NOT BE REPRODUCED,OR COPIED<br>OR USED AS THE BASIS FOR THE<br>MANUFACTURE OR SALE OF APPARATUS<br>WITHOUT WRITTEN PERMISSION. | SCALE: 1:1                      | SHEET 1 OF                      | 1     |  |
|                                        |                                                                                                                                                                                                                | DRAWING NUMBER: 628-M15-221-GT1 |                                 | ISSUE |  |
| YOUR CONNECTION TO QUALITY & SERVICE   |                                                                                                                                                                                                                | PART NUMBER: 628-M15            | -221-GT1                        | 1     |  |