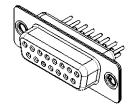

.XX ±0.13

MATERIAL:

NOTES:

HOUSING:GREEN THERMOPLASTIC POLYESTER, UL94V-0SHELL:STEEL, TIN PLATEDCONTACT:COPPER ALLOY, GOLD FLASH PLATED

OPERATING TEMPERATURE: -55°C ~ 125°C

|                                        |                                                                                                                                                                                                                |                                 | SW REFERENCE NO.: 628M ASSEMBLY |       |  |
|----------------------------------------|----------------------------------------------------------------------------------------------------------------------------------------------------------------------------------------------------------------|---------------------------------|---------------------------------|-------|--|
| 628 SERIES D-SUB CONNECTOR             |                                                                                                                                                                                                                | DRAWN: C.B                      | DATE: AUG. 01/20                | )18   |  |
|                                        |                                                                                                                                                                                                                | CHECKED:                        | DATE:                           |       |  |
| EDAC INC<br>TORONTO, ONTARIO<br>CANADA | THESE DRAWINGS AND SPECIFICATIONS<br>ARE THE PROPERTY OF EDAC INC.,AND<br>SHALL NOT BE REPRODUCED,OR COPIED<br>OR USED AS THE BASIS FOR THE<br>MANUFACTURE OR SALE OF APPARATUS<br>WITHOUT WRITTEN PERMISSION. | SCALE: 1:1                      | SHEET 1 OF                      | 1     |  |
|                                        |                                                                                                                                                                                                                | DRAWING NUMBER: 628-M15-221-GT1 |                                 | ISSUE |  |
| YOUR CONNECTION TO QUALITY & SERVICE   |                                                                                                                                                                                                                | PART NUMBER: 628-M15            | -221-GT1                        | 1     |  |