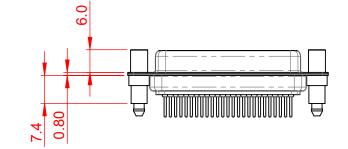

THOUT WRITTEN PERMISSION. | SCALE: 1:1      |                                 | SHEET 1 OF | 1                  |  |
|                                        |                                                                                                                                                                                                                | DRAWING NUMBER: | 628-M25-                        | 221-GN6    | ISSUE              |  |
| YOUR CONNECTION TO QUALITY & SERVICE   |                                                                                                                                                                                                                | PART NUMBER:    | 628-M25-                        | 221-GN6    | 1                  |  |





THIS SERIES FULLY CONFORMS TO THE EUROPEAN UNION DIRECTIVES 2011/65/EU FOR RoHS COMPLIANCY.