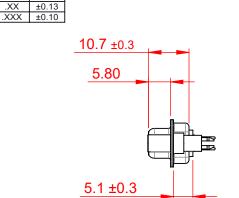

NOTES:

MATERIAL:

HOUSING: GREEN THERMOPLASTIC POLYESTER, UL94V-0 STEEL, NICKEL PLATED SHELL: CONTACT: COPPER ALLOY, GOLD FLASH PLATED

OPERATING TEMPERATURE: -55°C ~ 125°C

**5A PER CONTACT CURRENT RATING:**  $25m\Omega$  MAX. CONTACT RESISTANCE: INSULATOR RESISTANCE: 5000MΩ min. DIELECTRIC WITHSTANDING VOLTAGE: 1000V AC rms

|                                        | 628 SERIES D-SUB CONNECTOR                                                                                                                                                                                     |                 | SW REFERENCE NO.: 628M ASSEMBLY |            |                    |  |
|----------------------------------------|-----------------------------------------------------------------------------------