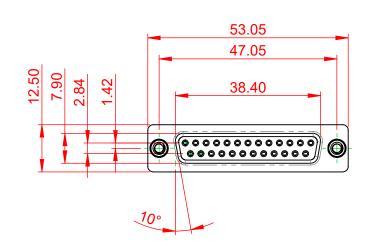

NOTES:

MATERIAL:

HOUSING: GREEN THERMOPLASTIC POLYESTER, UL94V-0 STEEL, NICKEL PLATED SHELL: CONTACT: COPPER ALLOY, GOLD FLASH PLATED

OPERATING TEMPERATURE: -55°C ~ 125°C

**5A PER CONTACT CURRENT RATING:**  $25m\Omega$  MAX. CONTACT RESISTANCE: INSULATOR RESISTANCE: 5000MΩ min. DIELECTRIC WITHSTANDING VOLTAGE: 1000V AC rms