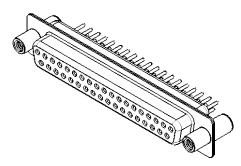

**CURRENT RATING: 5A PER CONTACT** CONTACT RESISTANCE:  $25m\Omega$  MAX. INSULATOR RESISTANCE: 5000MΩ min. DIELECTRIC WITHSTANDING VOLTAGE: 1000V AC rms

|                                        | 628 SERIES D-SUB CONNECTOR                                                                                                                                                                                     |                       | SW REFERENCE NO.: 628M ASSEMBLY |       |  |
|----------------------------------------|----------------------------------------------------------------------------------------------------------------------------------------------------------------------------------------------------------------|-----------------------|---------------------------------|-------|--|
| 628 SERIES D-SUE                       |                                                                                                                                                                                                                |                       | DATE: AUG. 01/2                 | 018   |  |
|                                        |                                                                                                                                                                                                                |                       | DATE:                           |       |  |
| EDAC INC<br>TORONTO, ONTARIO<br>CANADA | THESE DRAWINGS AND SPECIFICATIONS<br>ARE THE PROPERTY OF EDAC INC.,AND<br>SHALL NOT BE REPRODUCED,OR COPIED<br>OR USED AS THE BASIS FOR THE<br>MANUFACTURE OR SALE OF APPARATUS<br>WITHOUT WRITTEN PERMISSION. | SCALE: 1:1            | SHEET 1 OF                      | 1     |  |
|                                        |                                                                                                                                                                                                                | DRAWING NUMBER: 628-M | 37-321-BT4                      | ISSUE |  |
| YOUR CONNECTION TO QUALITY & SERVICE   |                                                                                                                                                                                                                | PART NUMBER: 628-M    | 37-321-BT4                      | 1     |  |