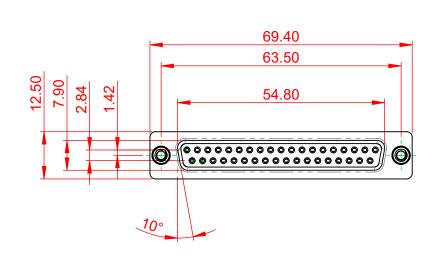

## 10.7 ±0.3 5.80 5.1 ±0.3

.XX ±0.13 .XXX ±0.10

NOTES:

MATERIAL:

HOUSING: BLACK THERMOPLASTIC POLYESTER, UL94V-0 STEEL, TIN PLATED SHELL: CONTACT: COPPER ALLOY, 15µ GOLD PLATED

OPERATING TEMPERATURE: -55°C ~ 125°C