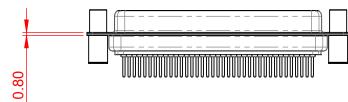

## 10.7 ±0.3 5.80 5.1 ±0.3

.XX ±0.13 .XXX ±0.10

NOTES:

MATERIAL:

HOUSING: BLACK THERMOPLASTIC POLYESTER, UL94V-0 STEEL, TIN PLATED SHELL: CONTACT: COPPER ALLOY, 15µ GOLD PLATED

OPERATING TEMPERATURE: -55°C ~ 125°C