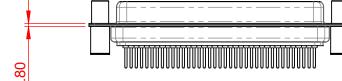

## 10.7 ±0.3 5.80 5.1 ±0.3

.XX ±0.13 .XXX ±0.10

NOTES:

MATERIAL:

HOUSING: BLACK THERMOPLASTIC POLYESTER, UL94V-0 STEEL, TIN PLATED SHELL: CONTACT: COPPER ALLOY, 15µ GOLD PLATED

OPERATING TEMPERATURE: -55°C ~ 125°C