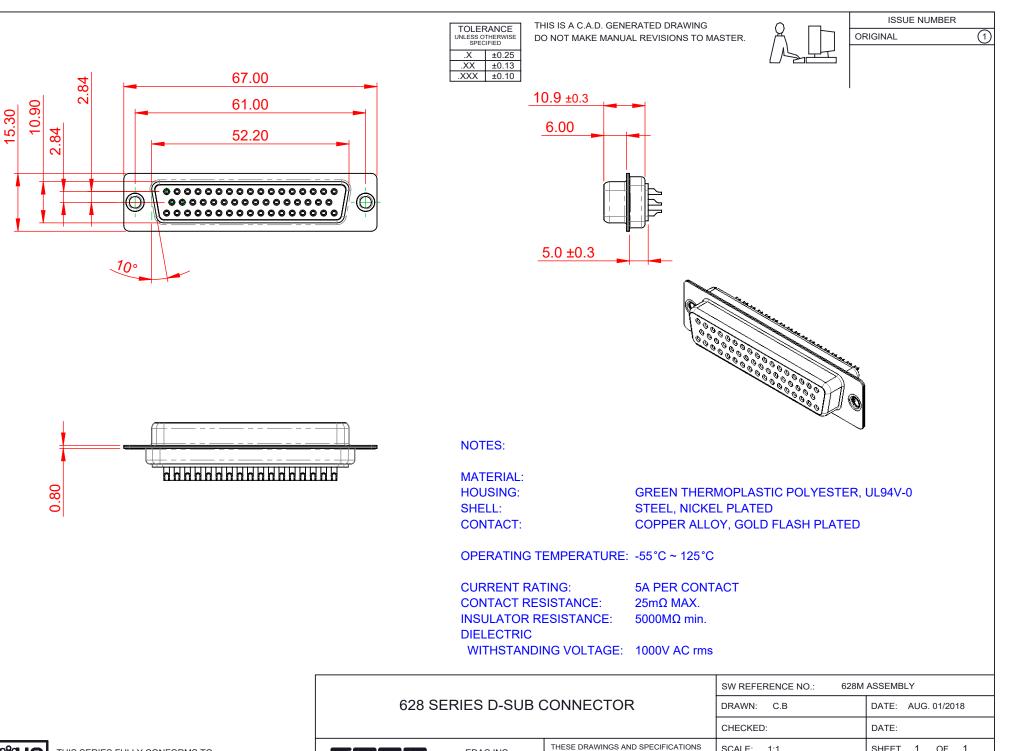

| R#HS      |  |
|-----------|--|
| COMPLIANT |  |

THIS SERIES FULLY CONFORMS TO THE EUROPEAN UNION DIRECTIVES 2011/65/EU FOR RoHS COMPLIANCY.

ARE THE PROPERTY OF EDAC INC..AND SHALL NOT BE REPRODUCED, OR COPIED OR USED AS THE BASIS FOR THE MANUFACTURE OR SALE OF APPARATUS WITHOUT WRITTEN PERMISSION.

| SW REFERENCE NO.: 628M ASSEMBLY |          |         |      |       |       |
|---------------------------------|----------|---------|------|-------|-------|
| DRAWN: C.B                      |          | DATE: / | AUG. | 01/20 | )18   |
| CHECKED:                        |          | DATE:   |      |       |       |
| SCALE: 1:1                      |          | SHEET   | 1    | OF    | 1     |
| DRAWING NUMBER:                 | 628-M50- | 222-GN1 |      |       | ISSUE |
| PART NUMBER:                    | 628-M50- | 222-GN1 |      |       | 1     |
|                                 |          |         |      |       |       |