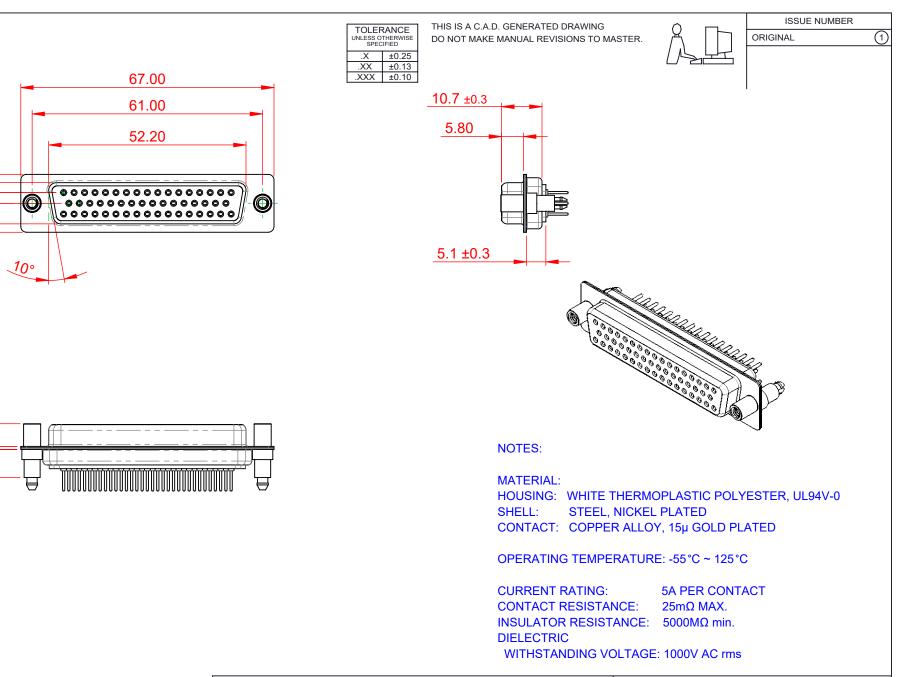

|   | 628 SERIES D-SUB CONNECTOR           |                                                                  | SW REFERENCE NO.: 628M ASSEMBLY |            |       |
|---|--------------------------------------|------------------------------------------------------------------|---------------------------------|------------|-------|
|   |                                      |                                                                  | DRAWN: C.B DATE: AUG. 01        |            | 18    |
|   |                                      |                                                                  | CHECKED:                        | DATE:      |       |
|   | EDAC INC                             | OR USED AS THE BASIS FOR THE<br>MANUFACTURE OR SALE OF APPARATUS | SCALE: 1:1                      | SHEET 1 OF | 1     |
| 5 | YOUR CONNECTION TO QUALITY & SERVICE |                                                                  | DRAWING NUMBER: 628-M50-321-WN6 |            | ISSUE |
|   |                                      |                                                                  | PART NUMBER: 628-M50            | -321-WN6   | 1     |