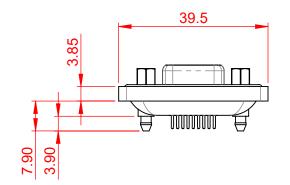

OPERATING TEMPERATURE: -25°C TO 85°C

|  |                                      | SW REFERENCE NO.: 628M ASSEMBLY                                                                                                       |                          |                    |          |    |       |
|--|--------------------------------------|---------------------------------------------------------------------------------------------------------------------------------------|--------------------------|--------------------|----------|----|-------|
|  | 628 SERIES D-SUB (                   | DRAWN: C.B                                                                                                                            |                          | DATE: AUG. 01/2018 |          |    |       |
|  |                                      |                                                                                                                                       | CHECKED:                 |                    | DATE:    |    |       |
|  | EDAC INC                             | THESE DRAWINGS AND SPECIFICATIONS<br>ARE THE PROPERTY OF EDAC INCAND                                                                  | SCALE: 1:1               |                    | SHEET 1  | OF | 1     |
|  | YOUR CONNECTION TO QUALITY & SERVICE | SHALL NOT BE REPRODUCED, OR COPIED<br>OR USED AS THE BASIS FOR THE<br>MANUFACTURE OR SALE OF APPARATUS<br>WITHOUT WRITTEN PERMISSION. | DRAWING NUMBER: 628-W09- |                    | -320-013 |    | ISSUE |
|  |                                      |                                                                                                                                       | PART NUMBER:             | 628-W09-320-013    |          |    | 1     |