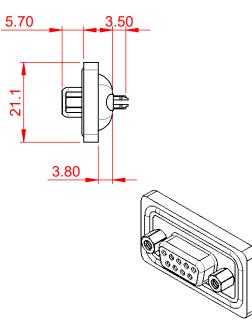

OPERATING TEMPERATURE: -25°C TO 85°C

|  |                                      | SW REFERENCE NO.: 628M ASSEMBLY                                                                                                       |                          |                    |          |    |       |
|--|--------------------------------------|---------------------------------------------------------------------------------------------------------------------------------------|--------------------------|--------------------|----------|----|-------|
|  | 628 SERIES D-SUB (                   | DRAWN: C.B                                                                                                                            |                          | DATE: AUG. 01/2018 |          |    |       |
|  |                                      |                                                                                                                                       | CHECKED:                 |                    | DATE:    |    |       |
|  | EDAC INC                             | THESE DRAWINGS AND SPECIFICATIONS<br>ARE THE PROPERTY OF EDAC INCAND                                                                  | SCALE: 1:1               |                    | SHEET 1  | OF | 1     |
|  | YOUR CONNECTION TO QUALITY & SERVICE | SHALL NOT BE REPRODUCED, OR COPIED<br>OR USED AS THE BASIS FOR THE<br>MANUFACTURE OR SALE OF APPARATUS<br>WITHOUT WRITTEN PERMISSION. | DRAWING NUMBER: 628-W09- |                    | -320-013 |    | ISSUE |
|  |                                      |                                                                                                                                       | PART NUMBER:             | 628-W09-320-013    |          |    | 1     |