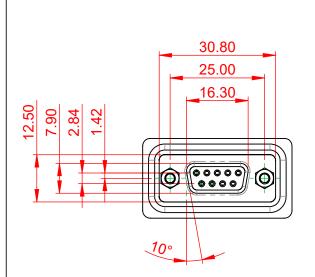

OPERATING TEMPERATURE: -25°C TO 85°C

|  |                                      | SW REFERENCE NO.: 628M ASSEMBLY                                                                                                       |                          |                    |          |    |       |
|--|--------------------------------------|---------------------------------------------------------------------------------------------------------------------------------------|--------------------------|--------------------|----------|----|-------|
|  | 628 SERIES D-SUB (                   | DRAWN: C.B                                                                                                                            |                          | DATE: AUG. 01/2018 |          |    |       |
|  |                                      |                                                                                                                                       | CHECKED:                 |                    | DATE:    |    |       |
|  | EDAC INC                             | THESE DRAWINGS AND SPECIFICATIONS<br>ARE THE PROPERTY OF EDAC INCAND                                                                  | SCALE: 1:1               |                    | SHEET 1  | OF | 1     |
|  | YOUR CONNECTION TO QUALITY & SERVICE | SHALL NOT BE REPRODUCED, OR COPIED<br>OR USED AS THE BASIS FOR THE<br>MANUFACTURE OR SALE OF APPARATUS<br>WITHOUT WRITTEN PERMISSION. | DRAWING NUMBER: 628-W09- |                    | -320-013 |    | ISSUE |
|  |                                      |                                                                                                                                       | PART NUMBER:             | 628-W09-320-013    |          |    | 1     |