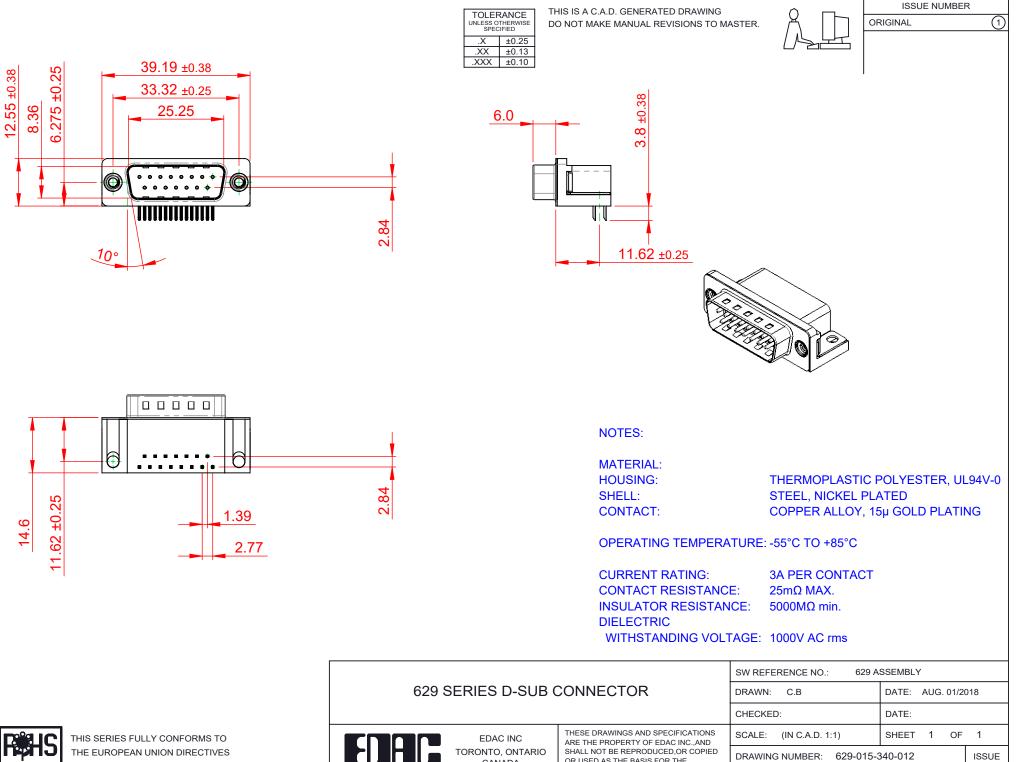

YOUR CO

2011/65/EU FOR RoHS COMPLIANCY.

COMPLIANT

|                                |                                                                                                                                                                                                                | CHECKED:       |
|--------------------------------|----------------------------------------------------------------------------------------------------------------------------------------------------------------------------------------------------------------|----------------|
| EDAC INC                       | THESE DRAWINGS AND SPECIFICATIONS<br>ARE THE PROPERTY OF EDAC INC.,AND<br>SHALL NOT BE REPRODUCED,OR COPIED<br>OR USED AS THE BASIS FOR THE<br>MANUFACTURE OR SALE OF APPARATUS<br>WITHOUT WRITTEN PERMISSION. | SCALE: (IN C.A |
| TORONTO, ONTARIO<br>CANADA     |                                                                                                                                                                                                                | DRAWING NUMB   |
| DNNECTION TO QUALITY & SERVICE |                                                                                                                                                                                                                | PART NUMBER:   |

1

629-015-340-012