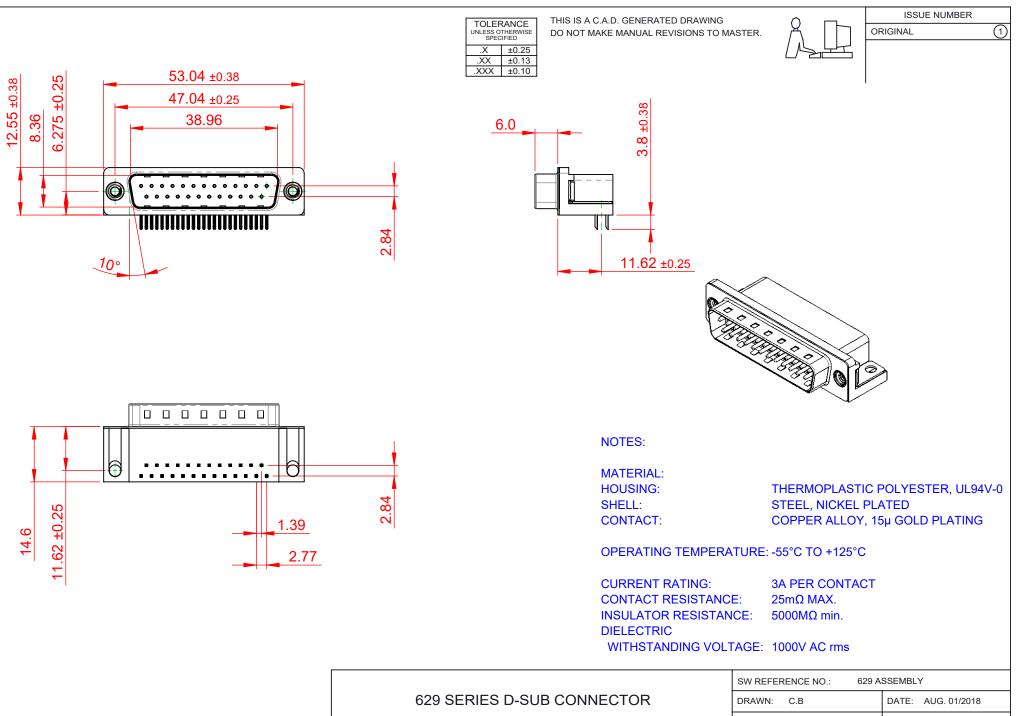

| <b>F</b> #HS | - |
|--------------|---|
| COMPLIANT    | 1 |

THIS SERIES FULLY CONFORMS TO THE EUROPEAN UNION DIRECTIVES 2011/65/EU FOR RoHS COMPLIANCY.

|  | 629 SERIES D-SUB (                     | DRAWN: C.B                                                                                                                                    | DATE: AUG. 01/2018              |            |       |
|--|----------------------------------------|-----------------------------------------------------------------------------------------------------------------------------------------------|---------------------------------|------------|-------|
|  |                                        | CHECKED:                                                                                                                                      | DATE:                           |            |       |
|  | EDAC INC<br>TORONTO, ONTARIO<br>CANADA | THESE DRAWINGS AND SPECIFICATIONS<br>ARE THE PROPERTY OF EDAC INC., AND<br>SHALL NOT BE REPRODUCED, OR COPIED<br>OR USED AS THE BASIS FOR THE | SCALE: (IN C.A.D. 1:1)          | SHEET 1 OF | 1     |
|  |                                        |                                                                                                                                               | DRAWING NUMBER: 629-025-340-512 |            | ISSUE |
|  | YOUR CONNECTION TO QUALITY & SERVICE   | MANUFACTURE OR SALE OF APPARATUS<br>WITHOUT WRITTEN PERMISSION.                                                                               | S PART NUMBER: 629-025-340-512  |            | 1     |