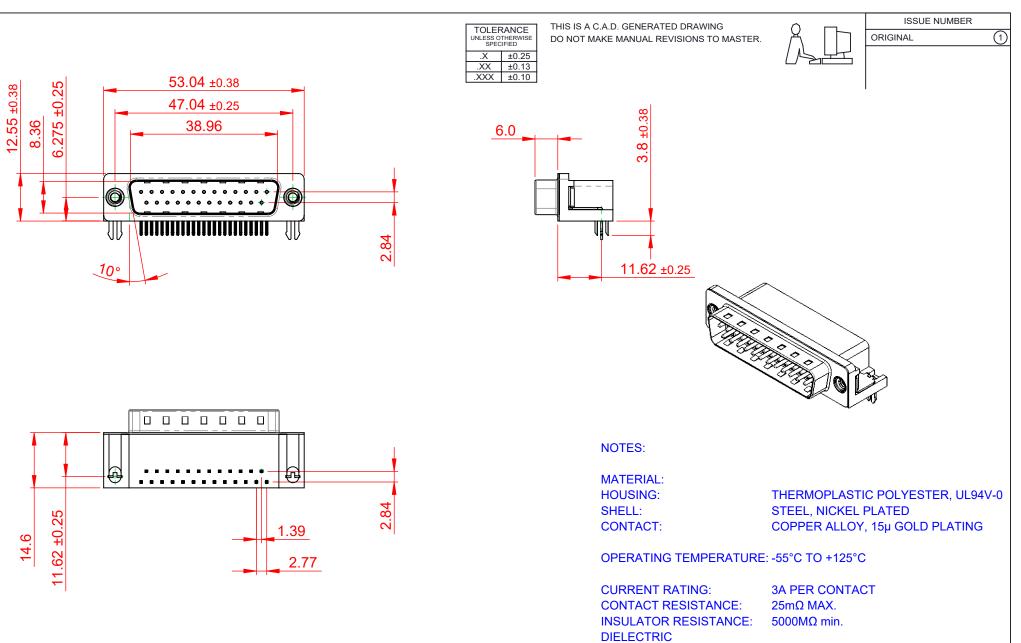

WITHSTANDING VOLTAGE: 1000V AC rms

|  | 629 SERIES D-SUB CONNECTOR                                                     |                                                                                                                                                                                                                | SW REFERENCE NO.: 629 ASSEMBLY  |                  |       |
|--|--------------------------------------------------------------------------------|----------------------------------------------------------------------------------------------------------------------------------------------------------------------------------------------------------------|---------------------------------|------------------|-------|
|  |                                                                                |                                                                                                                                                                                                                | DRAWN: C.B                      | DATE: AUG. 01/20 |       |
|  |                                                                                |                                                                                                                                                                                                                | CHECKED:                        | DATE:            |       |
|  | EDAC INC<br>TORONTO, ONTARIO<br>CANADA<br>YOUR CONNECTION TO QUALITY & SERVICE | THESE DRAWINGS AND SPECIFICATIONS<br>ARE THE PROPERTY OF EDAC INC.,AND<br>SHALL NOT BE REPRODUCED,OR COPIED<br>OR USED AS THE BASIS FOR THE<br>MANUFACTURE OR SALE OF APPARATUS<br>WITHOUT WRITTEN PERMISSION. | SCALE: (IN C.A.D. 1:1)          | SHEET 1 OF       | 1     |
|  |                                                                                |                                                                                                                                                                                                                | DRAWING NUMBER: 629-025-340-532 |                  | ISSUE |
|  |                                                                                |                                                                                                                                                                                                                | PART NUMBER: 629-025-3          | 340-532          | 1     |

COMPLIANT

THIS SERIES FULLY CONFORMS TO THE EUROPEAN UNION DIRECTIVES 2011/65/EU FOR RoHS COMPLIANCY.