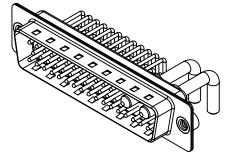

## NOTES:

MATERIAL: HOUSING: SHELL: CONTACT:

THERMOPLASTIC POLYESTER, UL94V-0 STEEL, NICKEL PLATED COPPER ALLOY, 30µ" GOLD PLATED

30A (CURRENT) POWER/CO-AX CONTACT RATING: (IF PRESENT) SIGNAL CONTACT CURRENT RATING: 5A PER CONTACT SIGNAL CONTACT RESISTANCE:  $10m\Omega$  MAX. **INSULATOR RESISTANCE:** 5000MΩ min. DIELECTRIC

.X ±0.25 .XX ±0.13 .XXX ±0.05

WITHSTANDING VOLTAGE:

**OPERATING TEMPERATURE:** 

1000V AC rms

-55°C ~ 125°C

|                                                                              |                                                                                                                                      | SW REFERENCE NO.: 629 COMBO ASSEMBLY                                   |                        |                  |    |
|------------------------------------------------------------------------------|--------------------------------------------------------------------------------------------------------------------------------------|------------------------------------------------------------------------|------------------------|------------------|----|
|                                                                              |                                                                                                                                      |                                                                        | DRAWN: C.B             | DATE: JAN. 01/20 | 19 |
|                                                                              |                                                                                                                                      |                                                                        | CHECKED:               | DATE:            |    |
| -o                                                                           | EDAC INC                                                                                                                             | THESE DRAWINGS AND SPECIFICATIONS<br>ARE THE PROPERTY OF EDAC INC. AND | SCALE: (IN C.A.D. 1:1) | SHEET 1 OF       | 2  |
| ES<br>CY. TORONTO, ONTARIO<br>CANADA<br>YOUR CONNECTION TO QUALITY & SERVICE | SHALL NOT BE REPRODUCED OR COPIED<br>OR USED AS THE BASIS FOR THE<br>MANUFACTURE OR SALE OF APPARATUS<br>WITHOUT WRITTEN PERMISSION. | DRAWING NUMBER: 629-43W2650-3N2                                        |                        | ISSUE            |    |
|                                                                              |                                                                                                                                      | PART NUMBER: 629-43W                                                   | 2650-3N2               | 1                |    |