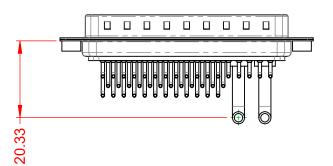

## NOTES:

MATERIAL: HOUSING: SHELL: CONTACT:

THERMOPLASTIC POLYESTER, UL94V-0 STEEL, NICKEL PLATED COPPER ALLOY, 30µ" GOLD PLATED

30A (CURRENT) POWER/CO-AX CONTACT RATING: (IF PRESENT) SIGNAL CONTACT CURRENT RATING: 5A PER CONTACT SIGNAL CONTACT RESISTANCE:  $10m\Omega$  MAX. **INSULATOR RESISTANCE:** 5000MΩ min. DIELECTRIC

.X ±0.25 .XX ±0.13 .XXX ±0.05

WITHSTANDING VOLTAGE:

**OPERATING TEMPERATURE:** 

1000V AC rms

-55°C ~ 125°C

|                                                                              |                                                                                                                                      | SW REFERENCE NO.: 629 COMBO ASSEMBLY                                   |                        |                  |    |
|------------------------------------------------------------------------------|--------------------------------------------------------------------------------------------------------------------------------------|------------------------------------------------------------------------|------------------------|------------------|----|
|                                                                              |                                                                                                                                      |                                                                        | DRAWN: C.B             | DATE: JAN. 01/20 | 19 |
|                                                                              |                                                                                                                                      |                                                                        | CHECKED:               | DATE:            |    |
| -o                                                                           | EDAC INC                                                                                                                             | THESE DRAWINGS AND SPECIFICATIONS<br>ARE THE PROPERTY OF EDAC INC. AND | SCALE: (IN C.A.D. 1:1) | SHEET 1 OF       | 2  |
| ES<br>CY. TORONTO, ONTARIO<br>CANADA<br>YOUR CONNECTION TO QUALITY & SERVICE | SHALL NOT BE REPRODUCED OR COPIED<br>OR USED AS THE BASIS FOR THE<br>MANUFACTURE OR SALE OF APPARATUS<br>WITHOUT WRITTEN PERMISSION. | DRAWING NUMBER: 629-43W2650-3N2                                        |                        | ISSUE            |    |
|                                                                              |                                                                                                                                      | PART NUMBER: 629-43W                                                   | 2650-3N2               | 1                |    |