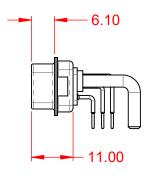

## NOTES:

MATERIAL: HOUSING: SHELL: CONTACT:

THERMOPLASTIC POLYESTER, UL94V-0 STEEL, NICKEL PLATED COPPER ALLOY, 30µ" GOLD PLATED

30A (CURRENT) POWER/CO-AX CONTACT RATING: (IF PRESENT) SIGNAL CONTACT CURRENT RATING: 5A PER CONTACT SIGNAL CONTACT RESISTANCE:  $10m\Omega$  MAX. **INSULATOR RESISTANCE:** 5000MΩ min. DIELECTRIC

.X ±0.25 .XX ±0.13 .XXX ±0.05

WITHSTANDING VOLTAGE:

**OPERATING TEMPERATURE:** 

1000V AC rms

-55°C ~ 125°C

|                                                                              |                                                                                                                                      | SW REFERENCE NO.: 629 COMBO ASSEMBLY                                   |                        |                  |    |
|------------------------------------------------------------------------------|--------------------------------------------------------------------------------------------------------------------------------------|------------------------------------------------------------------------|------------------------|------------------|----|
|                                                                              |                                                                                                                                      |                                                                        | DRAWN: C.B             | DATE: JAN. 01/20 | 19 |
|                                                                              |                                                                                                                                      |                                                                        | CHECKED:               | DATE:            |    |
| -o                                                                           | EDAC INC                                                                                                                             | THESE DRAWINGS AND SPECIFICATIONS<br>ARE THE PROPERTY OF EDAC INC. AND | SCALE: (IN C.A.D. 1:1) | SHEET 1 OF       | 2  |
| ES<br>CY. TORONTO, ONTARIO<br>CANADA<br>YOUR CONNECTION TO QUALITY & SERVICE | SHALL NOT BE REPRODUCED OR COPIED<br>OR USED AS THE BASIS FOR THE<br>MANUFACTURE OR SALE OF APPARATUS<br>WITHOUT WRITTEN PERMISSION. | DRAWING NUMBER: 629-43W2650-3N2                                        |                        | ISSUE            |    |
|                                                                              |                                                                                                                                      | PART NUMBER: 629-43W                                                   | 2650-3N2               | 1                |    |