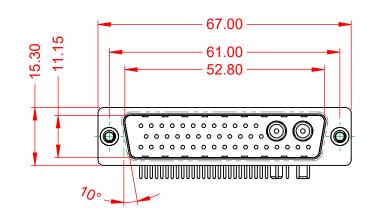

## NOTES:

MATERIAL: HOUSING: SHELL: CONTACT:

THERMOPLASTIC POLYESTER, UL94V-0 STEEL, NICKEL PLATED COPPER ALLOY, 30µ" GOLD PLATED

30A (CURRENT) POWER/CO-AX CONTACT RATING: (IF PRESENT) SIGNAL CONTACT CURRENT RATING: 5A PER CONTACT SIGNAL CONTACT RESISTANCE:  $10m\Omega$  MAX. **INSULATOR RESISTANCE:** 5000MΩ min. DIELECTRIC

.X ±0.25 .XX ±0.13 .XXX ±0.05

WITHSTANDING VOLTAGE:

**OPERATING TEMPERATURE:** 

1000V AC rms

-55°C ~ 125°C

|                                                                              |                                                                                                                                      | SW REFERENCE NO.: 629 COMBO ASSEMBLY                                   |                        |                  |    |
|------------------------------------------------------------------------------|--------------------------------------------------------------------------------------------------------------------------------------|------------------------------------------------------------------------|------------------------|------------------|----|
|                                                                              |                                                                                                                                      |                                                                        | DRAWN: C.B             | DATE: JAN. 01/20 | 19 |
|                                                                              |                                                                                                                                      |                                                                        | CHECKED:               | DATE:            |    |
| -o                                                                           | EDAC INC                                                                                                                             | THESE DRAWINGS AND SPECIFICATIONS<br>ARE THE PROPERTY OF EDAC INC. AND | SCALE: (IN C.A.D. 1:1) | SHEET 1 OF       | 2  |
| ES<br>CY. TORONTO, ONTARIO<br>CANADA<br>YOUR CONNECTION TO QUALITY & SERVICE | SHALL NOT BE REPRODUCED OR COPIED<br>OR USED AS THE BASIS FOR THE<br>MANUFACTURE OR SALE OF APPARATUS<br>WITHOUT WRITTEN PERMISSION. | DRAWING NUMBER: 629-43W2650-3N2                                        |                        | ISSUE            |    |
|                                                                              |                                                                                                                                      | PART NUMBER: 629-43W                                                   | 2650-3N2               | 1                |    |