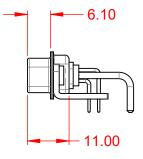

-55°C ~ 125°C

5000MΩ min.

1000V AC rms

|         | COMBINATION D-SUB                    |                                                                                                                                       | SW REFERENCE NO.: 629 COMBO ASSEMBLY |                  |       |
|---------|--------------------------------------|---------------------------------------------------------------------------------------------------------------------------------------|--------------------------------------|------------------|-------|
|         |                                      |                                                                                                                                       | DRAWN: C.B                           | DATE: JAN. 01/20 | 19    |
|         |                                      |                                                                                                                                       | CHECKED:                             | DATE:            |       |
| )       | EDAC INC                             | THESE DRAWINGS AND SPECIFICATIONS<br>ARE THE PROPERTY OF EDAC INC.,AND                                                                | SCALE: (IN C.A.D. 1:1)               | SHEET 1 OF       | 2     |
| S<br>Y. | YOUR CONNECTION TO QUALITY & SERVICE | SHALL NOT BE REPRODUCED, OR COPIED<br>OR USED AS THE BASIS FOR THE<br>MANUFACTURE OR SALE OF APPARATUS<br>WITHOUT WRITTEN PERMISSION. | DRAWING NUMBER: 629-9W4-250-1NC      |                  | ISSUE |
|         |                                      |                                                                                                                                       | PART NUMBER: 629-9W4-                | -250-1NC         | 1     |