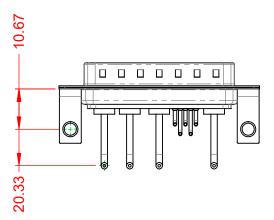

-55°C ~ 125°C

5000MΩ min.

1000V AC rms

|         | COMBINATION D-SUB                    |                                                                                                                                       | SW REFERENCE NO.: 629 COMBO ASSEMBLY |                  |       |
|---------|--------------------------------------|---------------------------------------------------------------------------------------------------------------------------------------|--------------------------------------|------------------|-------|
|         |                                      |                                                                                                                                       | DRAWN: C.B                           | DATE: JAN. 01/20 | 19    |
|         |                                      |                                                                                                                                       | CHECKED:                             | DATE:            |       |
| )       | EDAC INC                             | THESE DRAWINGS AND SPECIFICATIONS<br>ARE THE PROPERTY OF EDAC INC.,AND                                                                | SCALE: (IN C.A.D. 1:1)               | SHEET 1 OF       | 2     |
| S<br>Y. | YOUR CONNECTION TO QUALITY & SERVICE | SHALL NOT BE REPRODUCED, OR COPIED<br>OR USED AS THE BASIS FOR THE<br>MANUFACTURE OR SALE OF APPARATUS<br>WITHOUT WRITTEN PERMISSION. | DRAWING NUMBER: 629-9W4-250-1NC      |                  | ISSUE |
|         |                                      |                                                                                                                                       | PART NUMBER: 629-9W4-                | -250-1NC         | 1     |