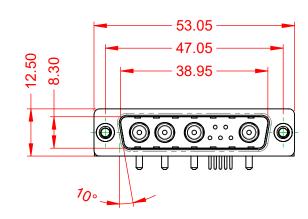

-55°C ~ 125°C

5000MΩ min.

1000V AC rms

|         | COMBINATION D-SUB                    |                                                                                                                                       | SW REFERENCE NO.: 629 COMBO ASSEMBLY |                  |       |
|---------|--------------------------------------|---------------------------------------------------------------------------------------------------------------------------------------|--------------------------------------|------------------|-------|
|         |                                      |                                                                                                                                       | DRAWN: C.B                           | DATE: JAN. 01/20 | 19    |
|         |                                      |                                                                                                                                       | CHECKED:                             | DATE:            |       |
| )       | EDAC INC                             | THESE DRAWINGS AND SPECIFICATIONS<br>ARE THE PROPERTY OF EDAC INC.,AND                                                                | SCALE: (IN C.A.D. 1:1)               | SHEET 1 OF       | 2     |
| S<br>Y. | YOUR CONNECTION TO QUALITY & SERVICE | SHALL NOT BE REPRODUCED, OR COPIED<br>OR USED AS THE BASIS FOR THE<br>MANUFACTURE OR SALE OF APPARATUS<br>WITHOUT WRITTEN PERMISSION. | DRAWING NUMBER: 629-9W4-250-1NC      |                  | ISSUE |
|         |                                      |                                                                                                                                       | PART NUMBER: 629-9W4-                | -250-1NC         | 1     |