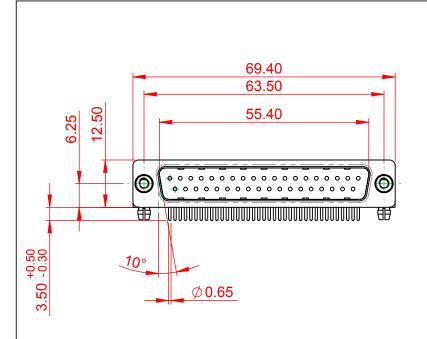

(1)

NOTES:

MATERIAL: HOUSING: PA6T, UL94V-0 SHELL: STEEL, Sn or Ni PLATED CONTACT: PRECISION MACHINED COPPER ALLOY SEE ORDERING GUIDE FOR CONTACT PLATING

OPERATING TEMPERATURE: -55°C ~ 125°C

CURRENT RATING: 5A PER CONTACT CONTACT RESISTANCE: 10mΩ MAX. INSULATOR RESISTANCE: 5000MΩ min. DIELECTRIC WITHSTANDING VOLTAGE: 1000V AC rms

|  | 629M SERIES D-SUB CONNECTOR          |                                                                                                                                       | SW REFERENCE NO.: 629M ASSEMBLY |                 |                    |  |
|--|--------------------------------------|---------------------------------------------------------------------------------------------------------------------------------------|---------------------------------|-----------------|--------------------|--|
|  |                                      |                                                                                                                                       | DRAWN: C.B                      | DATE: AUG. 01/2 | DATE: AUG. 01/2018 |  |
|  |                                      |                                                                                                                                       |                                 | DATE:           | DATE:              |  |
|  | EDAC INC                             | THESE DRAWINGS AND SPECIFICATIONS<br>ARE THE PROPERTY OF EDAC INCAND                                                                  | SCALE: 1:1                      | SHEET 1 OF      | 1                  |  |
|  | YOUR CONNECTION TO QUALITY & SERVICE | SHALL NOT BE REPRODUCED, OR COPIED<br>OR USED AS THE BASIS FOR THE<br>MANUFACTURE OR SALE OF APPARATUS<br>WITHOUT WRITTEN PERMISSION. | DRAWING NUMBER: 629-M37-240-GT5 |                 | ISSUE              |  |
|  |                                      |                                                                                                                                       | PART NUMBER: 629-N              | 37-240-GT5      | 1                  |  |