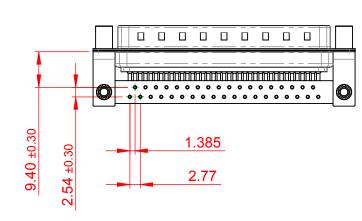

(1)

NOTES:

MATERIAL: HOUSING: PA6T, UL94V-0 SHELL: STEEL, Sn or Ni PLATED CONTACT: PRECISION MACHINED COPPER ALLOY SEE ORDERING GUIDE FOR CONTACT PLATING

OPERATING TEMPERATURE: -55°C ~ 125°C

CURRENT RATING: 5A PER CONTACT CONTACT RESISTANCE: 10mΩ MAX. INSULATOR RESISTANCE: 5000MΩ min. DIELECTRIC WITHSTANDING VOLTAGE: 1000V AC rms

|  | 629M SERIES D-SUB CONNECTOR          |                                                                                                                                       | SW REFERENCE NO.: 629M ASSEMBLY |                 |                    |  |
|--|--------------------------------------|---------------------------------------------------------------------------------------------------------------------------------------|---------------------------------|-----------------|--------------------|--|
|  |                                      |                                                                                                                                       | DRAWN: C.B                      | DATE: AUG. 01/2 | DATE: AUG. 01/2018 |  |
|  |                                      |                                                                                                                                       |                                 | DATE:           | DATE:              |  |
|  | EDAC INC                             | THESE DRAWINGS AND SPECIFICATIONS<br>ARE THE PROPERTY OF EDAC INCAND                                                                  | SCALE: 1:1                      | SHEET 1 OF      | 1                  |  |
|  | YOUR CONNECTION TO QUALITY & SERVICE | SHALL NOT BE REPRODUCED, OR COPIED<br>OR USED AS THE BASIS FOR THE<br>MANUFACTURE OR SALE OF APPARATUS<br>WITHOUT WRITTEN PERMISSION. | DRAWING NUMBER: 629-M37-240-GT5 |                 | ISSUE              |  |
|  |                                      |                                                                                                                                       | PART NUMBER: 629-N              | 37-240-GT5      | 1                  |  |