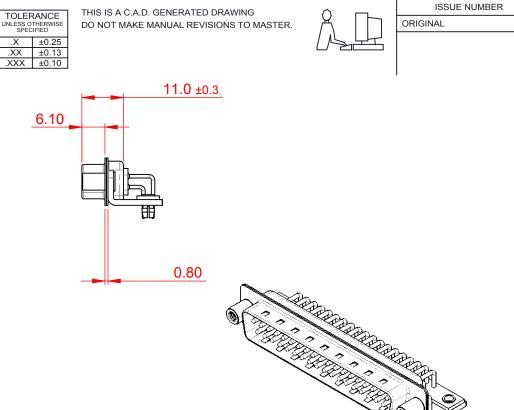

(1)

NOTES:

MATERIAL: HOUSING: PA6T, UL94V-0 SHELL: STEEL, Sn or Ni PLATED CONTACT: PRECISION MACHINED COPPER ALLOY SEE ORDERING GUIDE FOR CONTACT PLATING

OPERATING TEMPERATURE: -55°C ~ 125°C

CURRENT RATING: 5A PER CONTACT CONTACT RESISTANCE: 10mΩ MAX. INSULATOR RESISTANCE: 5000MΩ min. DIELECTRIC WITHSTANDING VOLTAGE: 1000V AC rms

|  | 629M SERIES D-SUB CONNECTOR          |                                                                                                                                       | SW REFERENCE NO.: 629M ASSEMBLY |                 |                    |  |
|--|--------------------------------------|---------------------------------------------------------------------------------------------------------------------------------------|---------------------------------|-----------------|--------------------|--|
|  |                                      |                                                                                                                                       | DRAWN: C.B                      | DATE: AUG. 01/2 | DATE: AUG. 01/2018 |  |
|  |                                      |                                                                                                                                       |                                 | DATE:           | DATE:              |  |
|  | EDAC INC                             | THESE DRAWINGS AND SPECIFICATIONS<br>ARE THE PROPERTY OF EDAC INCAND                                                                  | SCALE: 1:1                      | SHEET 1 OF      | 1                  |  |
|  | YOUR CONNECTION TO QUALITY & SERVICE | SHALL NOT BE REPRODUCED, OR COPIED<br>OR USED AS THE BASIS FOR THE<br>MANUFACTURE OR SALE OF APPARATUS<br>WITHOUT WRITTEN PERMISSION. | DRAWING NUMBER: 629-M37-240-GT5 |                 | ISSUE              |  |
|  |                                      |                                                                                                                                       | PART NUMBER: 629-N              | 37-240-GT5      | 1                  |  |