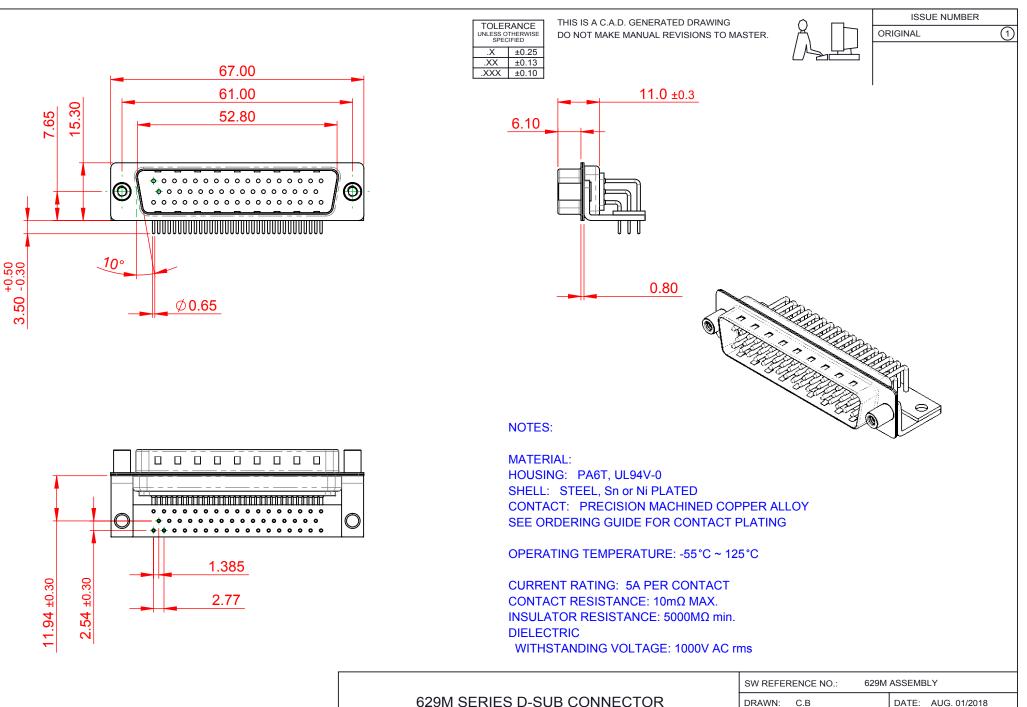

| <b>F#HS</b> |  |
|-------------|--|
| COMPLIANT   |  |

THIS SERIES FULLY CONFORMS TO THE EUROPEAN UNION DIRECTIVES 2011/65/EU FOR RoHS COMPLIANCY.

THESE DRAWINGS AND SPECIFICATIONS ARE THE PROPERTY OF EDAC INC.,AND SHALL NOT BE REPRODUCED,OR COPIED OR USED AS THE BASIS FOR THE MANUFACTURE OR SALE OF APPARATUS WITHOUT WRITTEN PERMISSION.

| SW REFERENCE NO.: 629M ASSEMBLY       |                    |  |
|---------------------------------------|--------------------|--|
| DRAWN: C.B                            | DATE: AUG. 01/2018 |  |
| CHECKED:                              | DATE:              |  |
| SCALE: 1:1                            | SHEET 1 OF 1       |  |
| DRAWING NUMBER: 629-M50-340-BT6 ISSUE |                    |  |
| PART NUMBER: 629-M50-340-BT6 1        |                    |  |