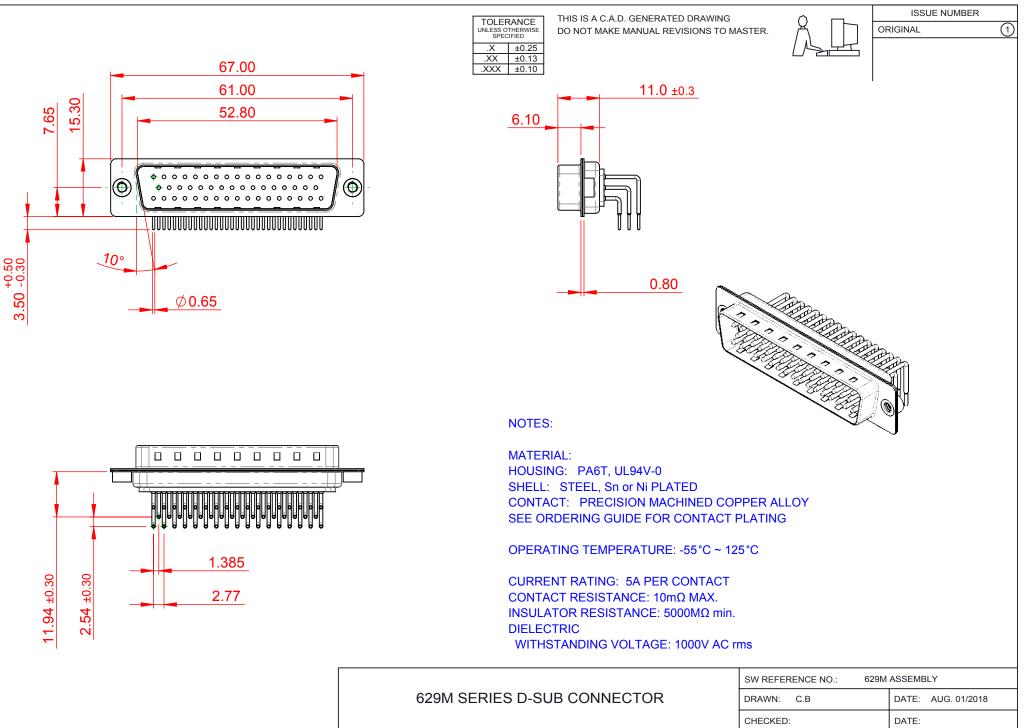

| SW REFERENCE NO.: 629M ASSEMBLY       |                    |
|---------------------------------------|--------------------|
| DRAWN: C.B                            | DATE: AUG. 01/2018 |
| CHECKED:                              | DATE:              |
| SCALE: 1:1                            | SHEET 1 OF 1       |
| DRAWING NUMBER: 629-M50-640-LN2 ISSUE |                    |
| PART NUMBER: 629-M50-640-LN2 1        |                    |