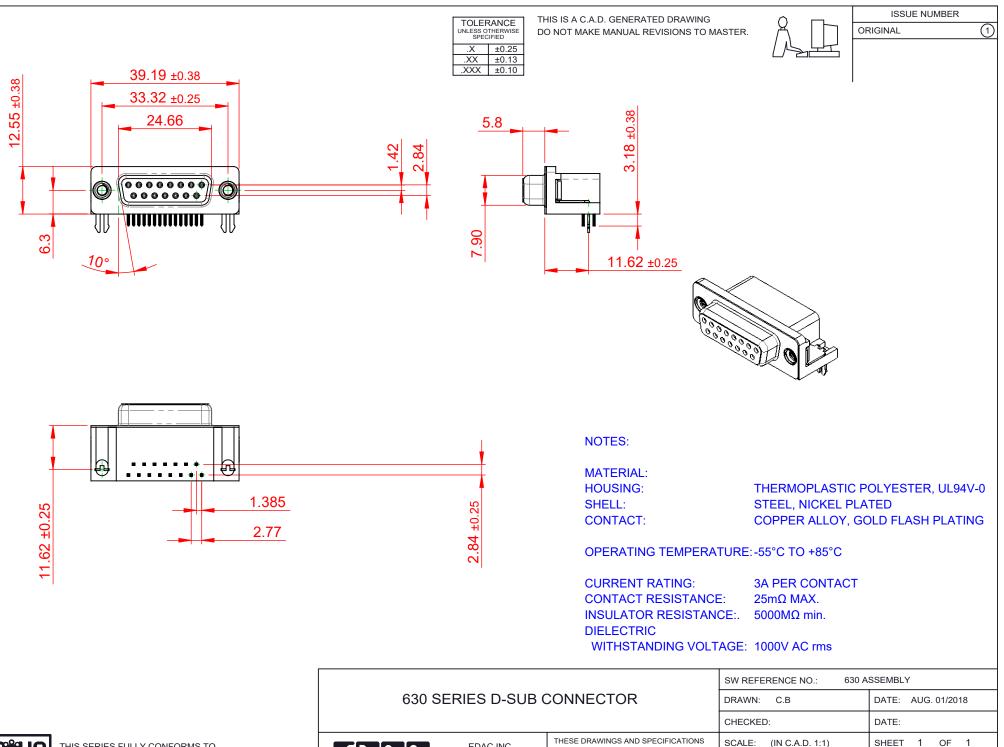

COMPLIANT

THIS SERIES FULLY CONFORMS TO THE EUROPEAN UNION DIRECTIVES 2011/65/EU FOR RoHS COMPLIANCY.

| 630 SERIES D-SUB CONNECTOR |                                                                                                                                                                                                                | DRAWN: C.B               | DATE:   |
|----------------------------|----------------------------------------------------------------------------------------------------------------------------------------------------------------------------------------------------------------|--------------------------|---------|
|                            |                                                                                                                                                                                                                | CHECKED:                 | DATE:   |
|                            | THESE DRAWINGS AND SPECIFICATIONS<br>ARE THE PROPERTY OF EDAC INC.,AND<br>SHALL NOT BE REPRODUCED,OR COPIED<br>OR USED AS THE BASIS FOR THE<br>MANUFACTURE OR SALE OF APPARATUS<br>WITHOUT WRITTEN PERMISSION. | SCALE: (IN C.A.D. 1:1)   | SHEET   |
|                            |                                                                                                                                                                                                                | DRAWING NUMBER: 630-015- | 240-035 |
|                            |                                                                                                                                                                                                                | PART NUMBER: 630-015-    | 240-035 |