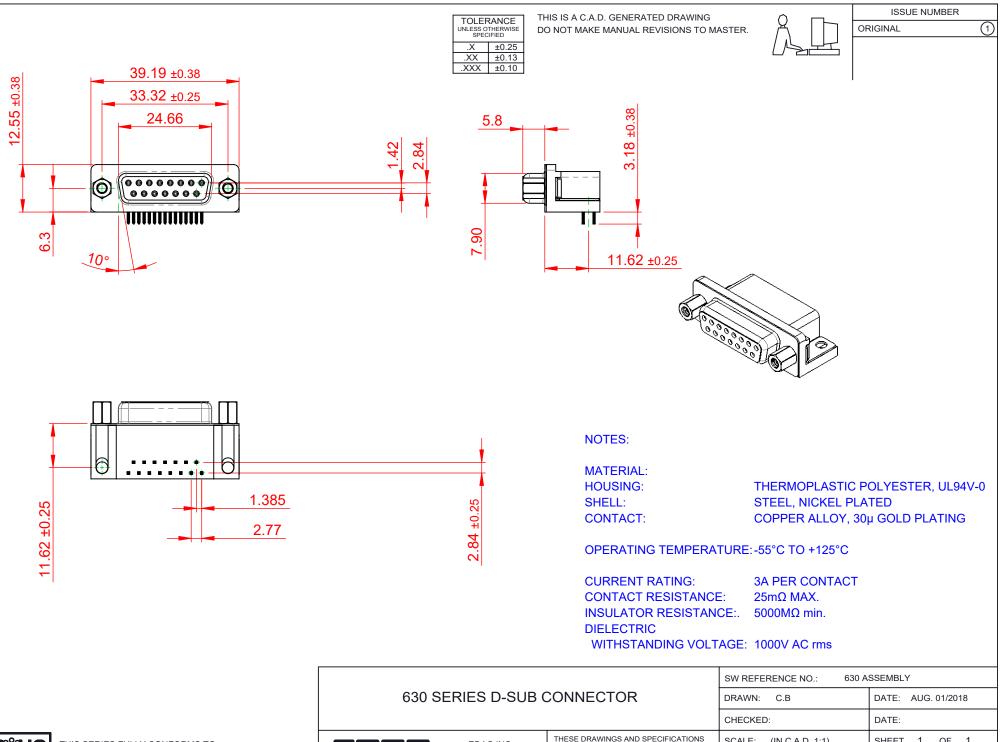

THIS SERIES FULLY CONFORMS TO THE EUROPEAN UNION DIRECTIVES 2011/65/EU FOR RoHS COMPLIANCY. COMPLIANT

|  | 630 SERIES D-SUB CONNECTOR           |                                                                                                                | DRAWN: C.B              | DATE: AUG. 01/2018 |       |
|--|--------------------------------------|----------------------------------------------------------------------------------------------------------------|-------------------------|--------------------|-------|
|  |                                      |                                                                                                                | CHECKED:                | DATE:              |       |
|  | EDAC INC                             | TARIO<br>SHALL NOT BE REPRODUCED,OR COPIED<br>OR USED AS THE BASIS FOR THE<br>MANUFACTURE OR SALE OF APPARATUS | SCALE: (IN C.A.D. 1:1)  | SHEET 1 OF         | 1     |
|  | TORONTO, ONTARIO<br>CANADA           |                                                                                                                | DRAWING NUMBER: 630-015 | -640-513           | ISSUE |
|  | YOUR CONNECTION TO QUALITY & SERVICE |                                                                                                                | PART NUMBER: 630-015    | -640-513           | 1     |