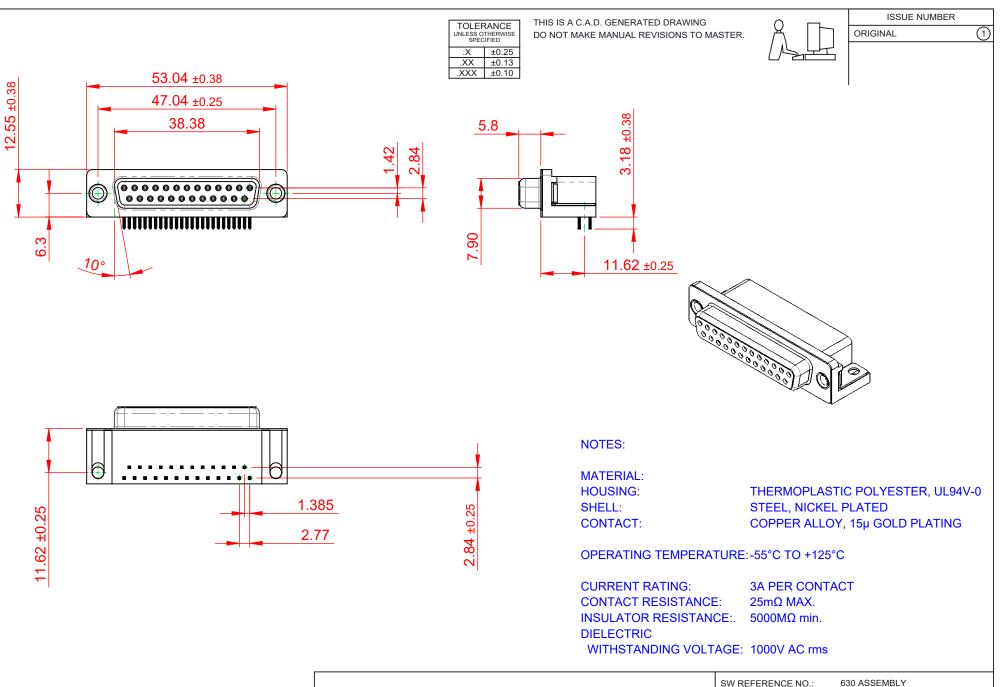

| <b>F</b> #HS |  |
|--------------|--|
| COMPLIANT    |  |

THIS SERIES FULLY CONFORMS TO THE EUROPEAN UNION DIRECTIVES 2011/65/EU FOR R₀HS COMPLIANCY.

| 630 SERIES D-SUB (                     | DRAWN: C.B                                                                                                                                                                                                     | DATE: AUG. 01/2018              |            |       |
|----------------------------------------|----------------------------------------------------------------------------------------------------------------------------------------------------------------------------------------------------------------|---------------------------------|------------|-------|
|                                        |                                                                                                                                                                                                                | CHECKED:                        | DATE:      |       |
| EDAC INC<br>TORONTO, ONTARIO<br>CANADA | THESE DRAWINGS AND SPECIFICATIONS<br>ARE THE PROPERTY OF EDAC INC.,AND<br>SHALL NOT BE REPRODUCED,OR COPIED<br>OR USED AS THE BASIS FOR THE<br>MANUFACTURE OR SALE OF APPARATUS<br>WITHOUT WRITTEN PERMISSION. | SCALE: (IN C.A.D. 1:1)          | SHEET 1 OF | 1     |
|                                        |                                                                                                                                                                                                                | DRAWING NUMBER: 630-025-340-511 |            | ISSUE |
| YOUR CONNECTION TO QUALITY & SERVICE   |                                                                                                                                                                                                                | PART NUMBER: 630-025-           | 340-511    | 1     |