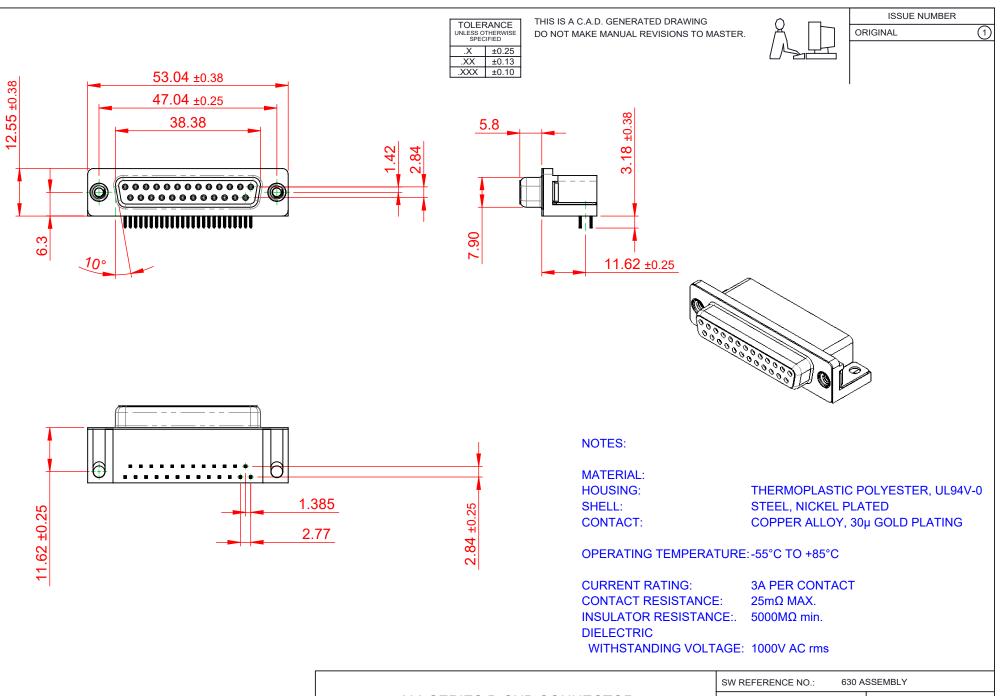

| R#HS      |
|-----------|
| COMPLIANT |

THIS SERIES FULLY CONFORMS TO THE EUROPEAN UNION DIRECTIVES 2011/65/EU FOR RoHS COMPLIANCY.

|  | 630 SERIES D-SUB                                                               | DRAWN: C.B DATE: AUG. 01/2                                                                                                                                                                                     |                                 | 018        |       |
|--|--------------------------------------------------------------------------------|----------------------------------------------------------------------------------------------------------------------------------------------------------------------------------------------------------------|---------------------------------|------------|-------|
|  |                                                                                |                                                                                                                                                                                                                | CHECKED:                        | DATE:      |       |
|  | EDAC INC<br>TORONTO, ONTARIO<br>CANADA<br>YOUR CONNECTION TO QUALITY & SERVICE | THESE DRAWINGS AND SPECIFICATIONS<br>ARE THE PROPERTY OF EDAC INC.,AND<br>SHALL NOT BE REPRODUCED,OR COPIED<br>OR USED AS THE BASIS FOR THE<br>MANUFACTURE OR SALE OF APPARATUS<br>WITHOUT WRITTEN PERMISSION. | SCALE: (IN C.A.D. 1:1)          | SHEET 1 OF | 1     |
|  |                                                                                |                                                                                                                                                                                                                | DRAWING NUMBER: 630-025-640-012 |            | ISSUE |
|  |                                                                                |                                                                                                                                                                                                                | PART NUMBER: 630-025-           | 640-012    | 1     |