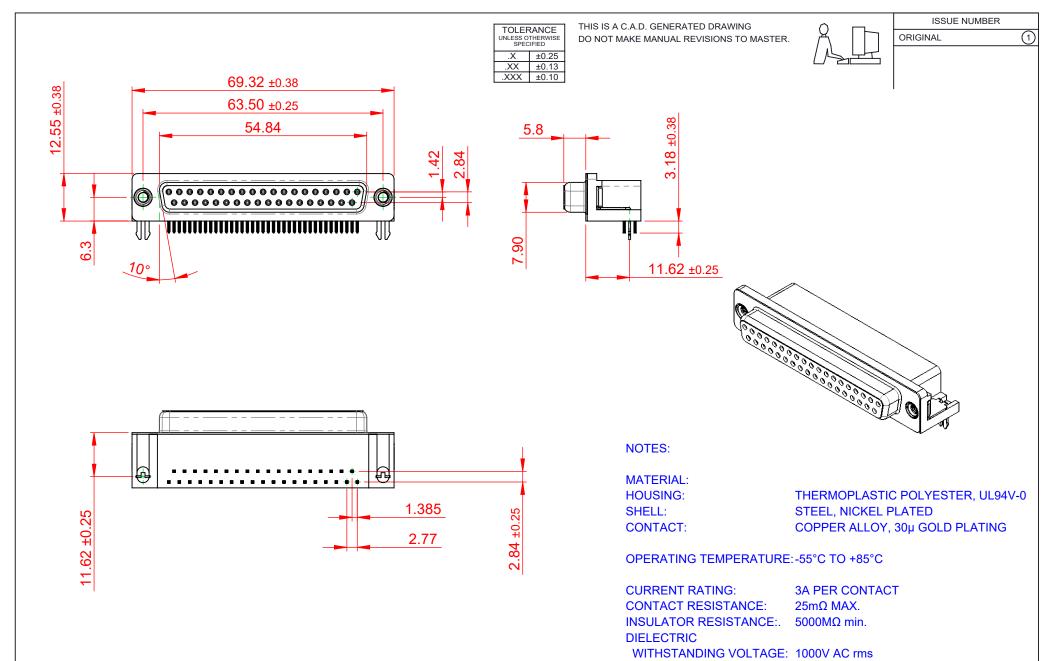

|             |                            |                                                                                                                                       |                                 | SW REFERENCE NO.: 630 ASSEMBLY |       |  |
|-------------|----------------------------|---------------------------------------------------------------------------------------------------------------------------------------|---------------------------------|--------------------------------|-------|--|
|             | 630 SERIES D-SUB CONNECTOR |                                                                                                                                       | DRAWN: C.B DATE: AUG. 01/2018   |                                | )18   |  |
|             |                            |                                                                                                                                       |                                 | DATE:                          |       |  |
|             | EDAC INC                   | THESE DRAWINGS AND SPECIFICATIONS<br>ARE THE PROPERTY OF EDAC INC. AND                                                                | SCALE: (IN C.A.D. 1:1)          | SHEET 1 OF                     | 1     |  |
|             | TORONTO, ONTARIO<br>CANADA | SHALL NOT BE REPRODUCED, OR COPIED<br>OR USED AS THE BASIS FOR THE<br>MANUFACTURE OR SALE OF APPARATUS<br>WITHOUT WRITTEN PERMISSION. | DRAWING NUMBER: 630-037-640-035 |                                | ISSUE |  |
| YOUR CONNEC | CTION TO QUALITY & SERVICE |                                                                                                                                       | PART NUMBER: 630-037-6          | 640-035                        | 1     |  |