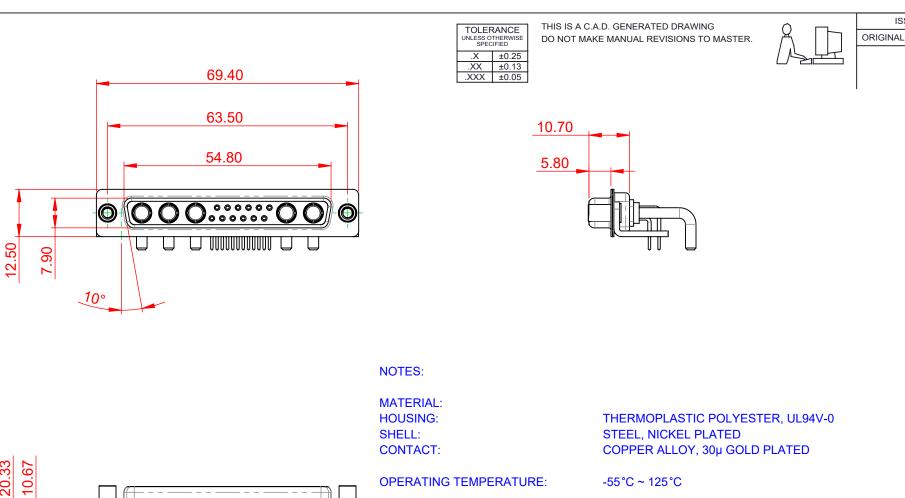

WITHSTANDING VOLTAGE:

1000V AC rms



**ISSUE NUMBER** 

(1)

|             | COMBINATION D-SUB                    |                                                                                                                                                                                                                | SW REFERENCE NO.: 630 COMBO ASSEMBLY |                  |       |
|-------------|--------------------------------------|----------------------------------------------------------------------------------------------------------------------------------------------------------------------------------------------------------------|--------------------------------------|------------------|-------|
|             |                                      |