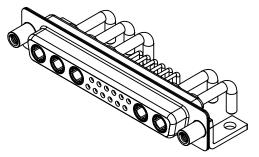

WITHSTANDING VOLTAGE:

1000V AC rms



**ISSUE NUMBER** 

(1)

|             | COMBINATION D-SUB                    |                                                                                                                                                                                                                | SW REFERENCE NO.: 630 COMBO ASSEMBLY |                  |       |
|-------------|--------------------------------------|----------------------------------------------------------------------------------------------------------------------------------------------------------------------------------------------------------------|--------------------------------------|------------------|-------|
|             |                                      |