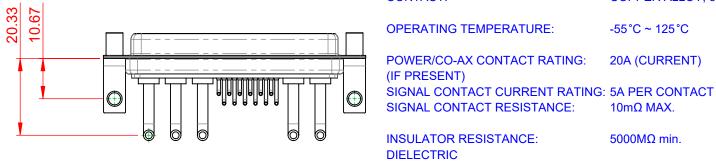

WITHSTANDING VOLTAGE:

1000V AC rms



**ISSUE NUMBER** 

(1)

|             | COMBINATION D-SUB                    |                                                                                                                                                                                                                | SW REFERENCE NO.: 630 COMBO ASSEMBLY |                  |       |
|-------------|--------------------------------------|----------------------------------------------------------------------------------------------------------------------------------------------------------------------------------------------------------------|--------------------------------------|------------------|-------|
|             |                                      |