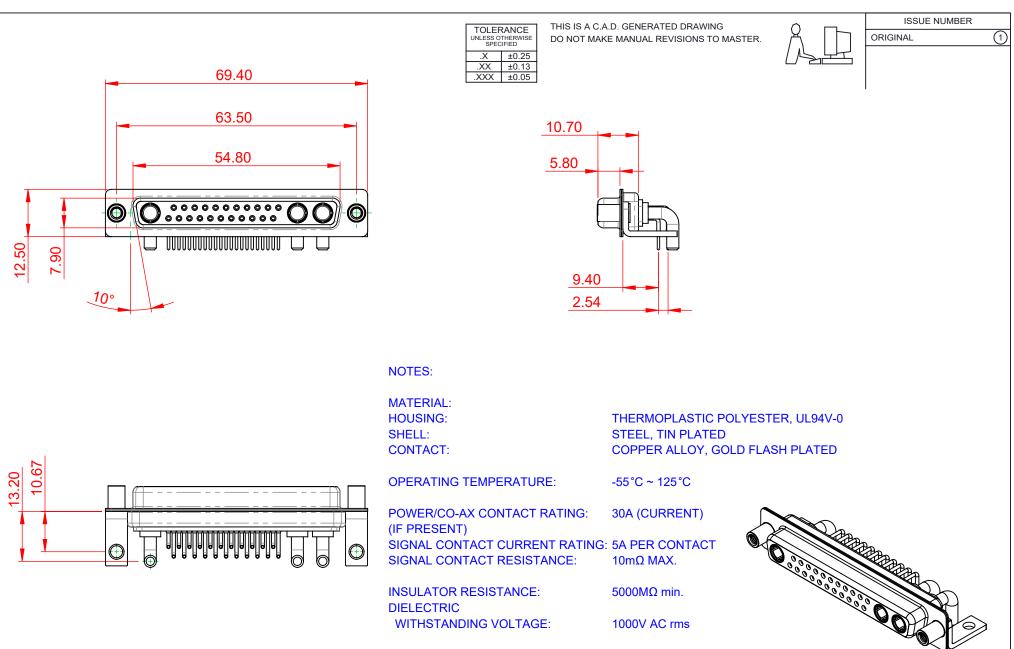

|         |                                      |                                                                                                                                       | SW REFERENCE NO.: 630 COMBO ASSEMBLY |                  |       |
|---------|--------------------------------------|---------------------------------------------------------------------------------------------------------------------------------------|--------------------------------------|------------------|-------|
|         | COMBINATION                          | COMBINATION D-SUB                                                                                                                     |                                      | DATE: JAN. 01/20 | 19    |
|         |                                      |                                                                                                                                       | CHECKED:                             | DATE:            |       |
| )       | EDAC INC                             | THESE DRAWINGS AND SPECIFICATIONS<br>ARE THE PROPERTY OF EDAC INC.,AND                                                                | SCALE: (IN C.A.D. 1:1)               | SHEET 1 OF       | 2     |
| S<br>Y. | TORONTO, ONTARIO<br>CANADA           | SHALL NOT BE REPRODUCED, OR COPIED<br>OR USED AS THE BASIS FOR THE<br>MANUFACTURE OR SALE OF APPARATUS<br>WITHOUT WRITTEN PERMISSION. | DRAWING NUMBER: 630-25W3240-3T6      |                  | ISSUE |
|         | YOUR CONNECTION TO QUALITY & SERVICE |                                                                                                                                       | PART NUMBER: 630-25W                 | 3240-3T6         | 1     |