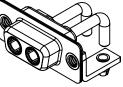

|                                                                                | COMBINATION D-SUB                                                                                                                                                                                              |                                 | SW REFERENCE NO.: 630 COMBO ASSEMBLY |       |  |  |
|--------------------------------------------------------------------------------|----------------------------------------------------------------------------------------------------------------------------------------------------------------------------------------------------------------|---------------------------------|--------------------------------------|-------|--|--|
| COMBINATION                                                                    |                                                                                                                                                                                                                |                                 | DATE: JAN. 01/2019                   |       |  |  |
|                                                                                |                                                                                                                                                                                                                |                                 | DATE:                                |       |  |  |
| EDAC INC<br>TORONTO, ONTARIO<br>CANADA<br>YOUR CONNECTION TO QUALITY & SERVICE | THESE DRAWINGS AND SPECIFICATIONS<br>ARE THE PROPERTY OF EDAC INC.,AND<br>SHALL NOT BE REPRODUCED,OR COPIED<br>OR USED AS THE BASIS FOR THE<br>MANUFACTURE OR SALE OF APPARATUS<br>WITHOUT WRITTEN PERMISSION. | SCALE: (IN C.A.D. 1:1)          | SHEET 1 OF                           | 2     |  |  |
|                                                                                |                                                                                                                                                                                                                | DRAWING NUMBER: 630-2W2-250-2TB |                                      | ISSUE |  |  |
|                                                                                |                                                                                                                                                                                                                | PART NUMBER: 630-2W2-           | 250-2TB                              | 1     |  |  |