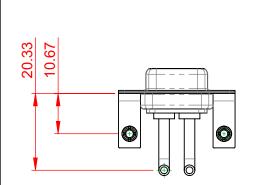

|                                                                                | COMBINATION D-SUB                                                                                                                                                                                              |                                 | SW REFERENCE NO.: 630 COMBO ASSEMBLY |       |  |  |
|--------------------------------------------------------------------------------|----------------------------------------------------------------------------------------------------------------------------------------------------------------------------------------------------------------|---------------------------------|--------------------------------------|-------|--|--|
| COMBINATION                                                                    |                                                                                                                                                                                                                |                                 | DATE: JAN. 01/2019                   |       |  |  |
|                                                                                |                                                                                                                                                                                                                |                                 | DATE:                                |       |  |  |
| EDAC INC<br>TORONTO, ONTARIO<br>CANADA<br>YOUR CONNECTION TO QUALITY & SERVICE | THESE DRAWINGS AND SPECIFICATIONS<br>ARE THE PROPERTY OF EDAC INC.,AND<br>SHALL NOT BE REPRODUCED,OR COPIED<br>OR USED AS THE BASIS FOR THE<br>MANUFACTURE OR SALE OF APPARATUS<br>WITHOUT WRITTEN PERMISSION. | SCALE: (IN C.A.D. 1:1)          | SHEET 1 OF                           | 2     |  |  |
|                                                                                |                                                                                                                                                                                                                | DRAWING NUMBER: 630-2W2-250-2TB |                                      | ISSUE |  |  |
|                                                                                |                                                                                                                                                                                                                | PART NUMBER: 630-2W2-           | 250-2TB                              | 1     |  |  |