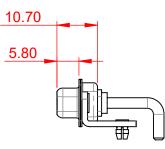

|                                                                                | COMBINATION D-SUB                                                                                                                                                                                              |                                 | SW REFERENCE NO.: 630 COMBO ASSEMBLY |       |  |  |
|--------------------------------------------------------------------------------|----------------------------------------------------------------------------------------------------------------------------------------------------------------------------------------------------------------|---------------------------------|--------------------------------------|-------|--|--|
| COMBINATION                                                                    |                                                                                                                                                                                                                |                                 | DATE: JAN. 01/2019                   |       |  |  |
|                                                                                |                                                                                                                                                                                                                |                                 | DATE:                                |       |  |  |
| EDAC INC<br>TORONTO, ONTARIO<br>CANADA<br>YOUR CONNECTION TO QUALITY & SERVICE | THESE DRAWINGS AND SPECIFICATIONS<br>ARE THE PROPERTY OF EDAC INC.,AND<br>SHALL NOT BE REPRODUCED,OR COPIED<br>OR USED AS THE BASIS FOR THE<br>MANUFACTURE OR SALE OF APPARATUS<br>WITHOUT WRITTEN PERMISSION. | SCALE: (IN C.A.D. 1:1)          | SHEET 1 OF                           | 2     |  |  |
|                                                                                |                                                                                                                                                                                                                | DRAWING NUMBER: 630-2W2-250-2TB |                                      | ISSUE |  |  |
|                                                                                |                                                                                                                                                                                                                | PART NUMBER: 630-2W2-           | 250-2TB                              | 1     |  |  |