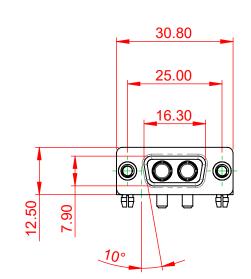

|                                                                                | COMBINATION D-SUB                                                                                                                                                                                              |                                 | SW REFERENCE NO.: 630 COMBO ASSEMBLY |       |  |  |
|--------------------------------------------------------------------------------|----------------------------------------------------------------------------------------------------------------------------------------------------------------------------------------------------------------|---------------------------------|--------------------------------------|-------|--|--|
| COMBINATION                                                                    |                                                                                                                                                                                                                |                                 | DATE: JAN. 01/2019                   |       |  |  |
|                                                                                |                                                                                                                                                                                                                |                                 | DATE:                                |       |  |  |
| EDAC INC<br>TORONTO, ONTARIO<br>CANADA<br>YOUR CONNECTION TO QUALITY & SERVICE | THESE DRAWINGS AND SPECIFICATIONS<br>ARE THE PROPERTY OF EDAC INC.,AND<br>SHALL NOT BE REPRODUCED,OR COPIED<br>OR USED AS THE BASIS FOR THE<br>MANUFACTURE OR SALE OF APPARATUS<br>WITHOUT WRITTEN PERMISSION. | SCALE: (IN C.A.D. 1:1)          | SHEET 1 OF                           | 2     |  |  |
|                                                                                |                                                                                                                                                                                                                | DRAWING NUMBER: 630-2W2-250-2TB |                                      | ISSUE |  |  |
|                                                                                |                                                                                                                                                                                                                | PART NUMBER: 630-2W2-           | 250-2TB                              | 1     |  |  |